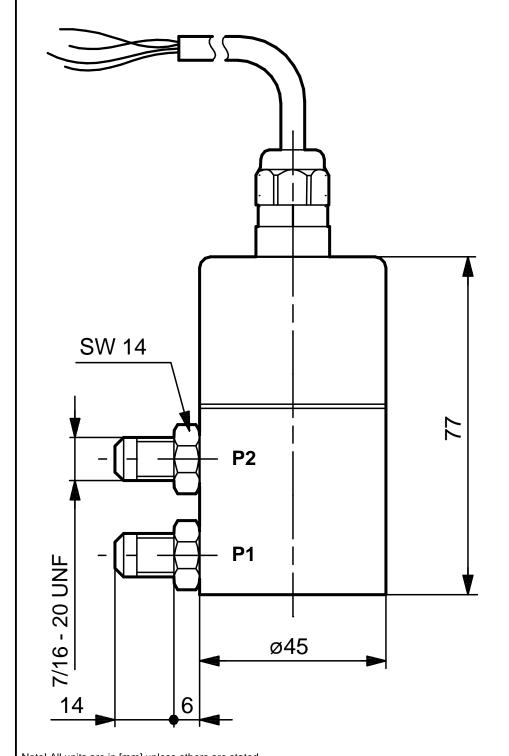

Company name: -Created by:

Phone: Fax:

96611525 DPI differential pressure sensor kit 60 Hz

Note! All units are in [mm] unless others are stated. Disclaimer: This simplified dimensional drawing does not show all details.