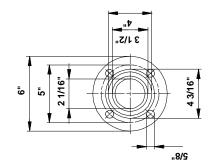

## 96654395 UPS 53-55/57 F B 60 Hz

Note! All units are in [mm] unless others are stated. Disclaimer: This simplified dimensional drawing does not show all details.

Printed from Grundfos CAPS [2011.05.069]