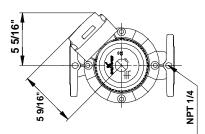

## 96654395 UPS 53-55/57 F B 60 Hz

Note! All units are in [mm] unless others are stated. Disclaimer: This simplified dimensional drawing does not show all details.

Printed from Grundfos CAPS [2011.05.069]