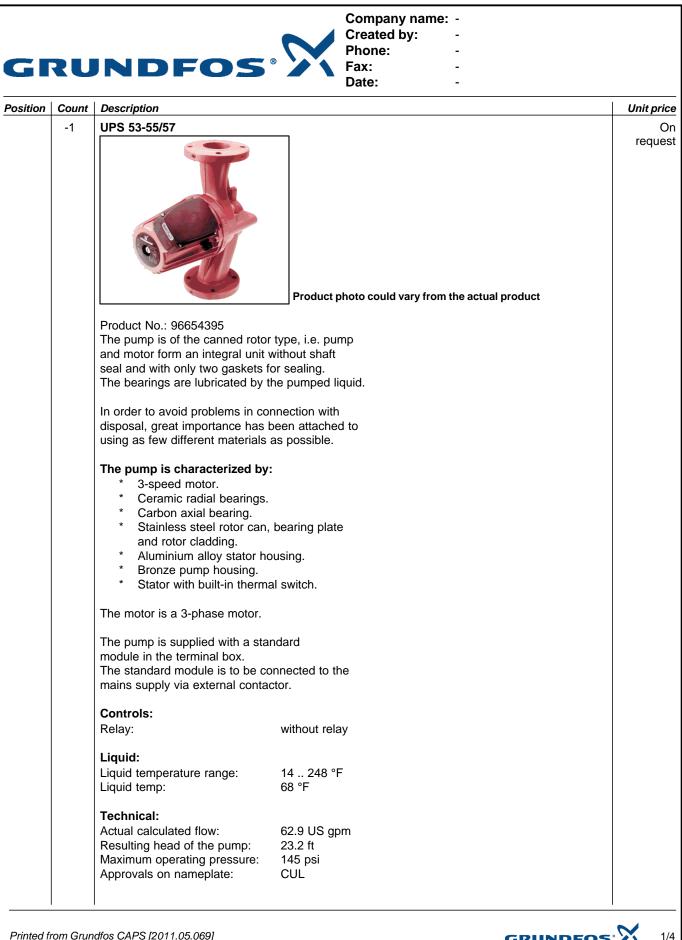

| Position | Count | Description                   |                       | Unit price |
|----------|-------|-------------------------------|-----------------------|------------|
|          |       | Materials:                    |                       |            |
|          |       | Pump housing:                 | Bronze                |            |
|          |       |                               | DIN WNr. 2.1176.01    |            |
|          |       | Impeller:                     | Stainless steel       |            |
|          |       |                               | DIN WNr. 1.4301       |            |
|          |       |                               | AISI 304              |            |
|          |       |                               |                       |            |
|          |       | Installation:                 |                       |            |
|          |       | Range of ambient temperature: | 32 104 °F             |            |
|          |       | Maximum operating pressure:   | 145 psi               |            |
|          |       | Flange standard:              | USA                   |            |
|          |       | Type of connection:           | F                     |            |
|          |       | Pipe connection:              | 53                    |            |
|          |       | Pressure stage:               | 145 psi               |            |
|          |       | Port-to-port length:          | 143 psi<br>11 7/8" mm |            |
|          |       | Electrical data:              | 117/011111            |            |
|          |       |                               | 440 \\\               |            |
|          |       | Power input in speed 2:       | 440 W                 |            |
|          |       | Max. power input:             | 610 W                 |            |
|          |       | Main frequency:               | 60 Hz                 |            |
|          |       | Rated voltage:                | 3 x 460 V             |            |
|          |       | Current in speed 2:           | 0.6 A                 |            |
|          |       | Current in speed 3:           | 0.96 A                |            |
|          |       | Cos phi in speed 2:           | 0,92                  |            |
|          |       | Cos phi:                      | 0,8                   |            |
|          |       | Enclosure class (IEC 34-5):   | X4D                   |            |
|          |       | Insulation class (IEC 85):    | F                     |            |
|          |       |                               |                       |            |
|          |       | Others:                       |                       |            |
|          |       |                               | 50.0 lb               |            |
|          |       | Net weight:                   | 52.3 lb               |            |
|          |       | Gross weight:                 | 59.5 lb               |            |
|          |       | Shipping volume:              | 2.08 ft <sup>3</sup>  |            |
|          |       |                               |                       |            |
|          |       |                               |                       |            |
|          |       |                               |                       |            |
|          |       |                               |                       |            |
|          |       |                               |                       |            |
|          |       |                               |                       |            |
|          |       |                               |                       |            |
|          |       |                               |                       |            |
|          |       |                               |                       |            |
|          |       |                               |                       |            |
|          |       |                               |                       |            |
|          |       |                               |                       |            |
|          |       |                               |                       |            |
|          |       |                               |                       |            |
|          |       |                               |                       |            |
|          |       |                               |                       |            |
|          |       |                               |                       |            |
|          |       |                               |                       |            |
|          |       |                               |                       |            |
|          |       |                               |                       |            |
|          |       |                               |                       |            |
|          |       |                               |                       |            |
|          |       | 1                             |                       |            |
|          |       |                               |                       |            |