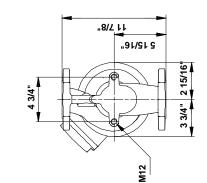

## 96654395 UPS 53-55/57 F B 60 Hz

Note! All units are in [mm] unless others are stated. Disclaimer: This simplified dimensional drawing does not show all details.

Printed from Grundfos CAPS [2011.05.069]