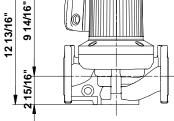

## 96654395 UPS 53-55/57 F B 60 Hz

Note! All units are in [mm] unless others are stated. Disclaimer: This simplified dimensional drawing does not show all details.

Printed from Grundfos CAPS [2011.05.069]