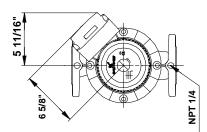

## 96654399 UPS 75-69 F B 60 Hz

Note! All units are in [mm] unless others are stated. Disclaimer: This simplified dimensional drawing does not show all details.

Printed from Grundfos CAPS [2011.05.069]