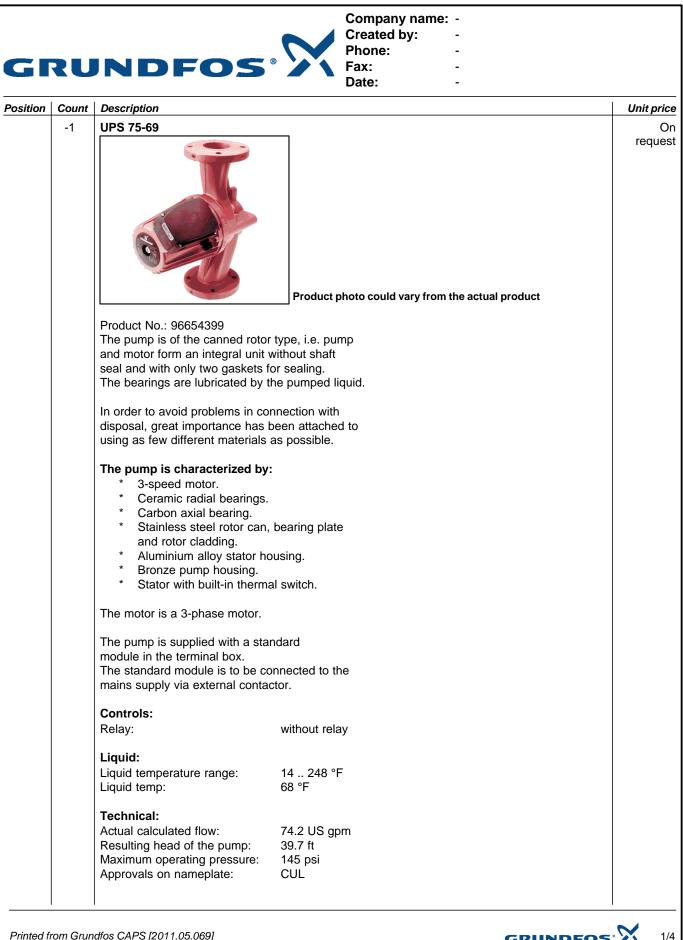

| Position | Count | Description                   |                     | Unit price |
|----------|-------|-------------------------------|---------------------|------------|
|          |       | Materials:                    |                     |            |
|          |       | Pump housing:                 | Bronze              |            |
|          |       | i dinp nodolig.               | DIN WNr. 2.1176.01  |            |
|          |       | Impeller:                     | Stainless steel     |            |
|          |       |                               | DIN WNr. 1.4301     |            |
|          |       |                               | AISI 304            |            |
|          |       |                               | AIGI 304            |            |
|          |       | Installation:                 |                     |            |
|          |       |                               | 32 104 °F           |            |
|          |       | Range of ambient temperature: |                     |            |
|          |       | Maximum operating pressure:   | 145 psi             |            |
|          |       | Flange standard:              | USA                 |            |
|          |       | Type of connection:           | F                   |            |
|          |       | Pipe connection:              | 75                  |            |
|          |       | Pressure stage:               | 145 psi             |            |
|          |       | Port-to-port length:          | 14 1/4" mm          |            |
|          |       | Electrical data:              |                     |            |
|          |       | Power input in speed 2:       | 1000 W              |            |
|          |       | Max. power input:             | 1300 W              |            |
|          |       | Main frequency:               | 60 Hz               |            |
|          |       | Rated voltage:                | 3 x 460 V           |            |
|          |       | Current in speed 2:           | 1.5 A               |            |
|          |       | Current in speed 3:           | 2 A                 |            |
|          |       | Cos phi in speed 2:           | 0,84                |            |
|          |       | Cos phi:                      | 0,82                |            |
|          |       | Enclosure class (IEC 34-5):   | X4D                 |            |
|          |       | Insulation class (IEC 85):    | Н                   |            |
|          |       |                               |                     |            |
|          |       |                               |                     |            |
|          |       | Others:                       |                     |            |
|          |       | Net weight:                   | 53.6 lb             |            |
|          |       | Gross weight:                 | 81.6 lb             |            |
|          |       | Shipping volume:              | 2.9 ft <sup>3</sup> |            |
|          |       |                               |                     |            |
|          |       |                               |                     |            |
|          |       |                               |                     |            |
|          |       |                               |                     |            |
|          |       |                               |                     |            |
|          |       |                               |                     |            |
|          |       |                               |                     |            |
|          |       |                               |                     |            |
|          |       |                               |                     |            |
|          |       |                               |                     |            |
|          |       |                               |                     |            |
|          |       |                               |                     |            |
|          |       |                               |                     |            |
|          |       |                               |                     |            |
|          |       |                               |                     |            |
|          |       |                               |                     |            |
|          |       |                               |                     |            |
|          |       |                               |                     |            |
|          |       |                               |                     |            |
|          |       |                               |                     |            |
|          |       |                               |                     |            |
|          |       |                               |                     |            |
|          |       |                               |                     |            |
|          |       |                               |                     |            |