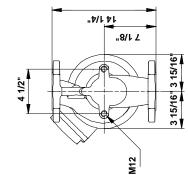

## 96654399 UPS 75-69 F B 60 Hz

Note! All units are in [mm] unless others are stated. Disclaimer: This simplified dimensional drawing does not show all details.

Printed from Grundfos CAPS [2011.05.069]