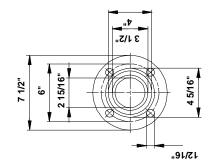

## 96654399 UPS 75-69 F B 60 Hz

Note! All units are in [mm] unless others are stated. Disclaimer: This simplified dimensional drawing does not show all details.

Printed from Grundfos CAPS [2011.05.069]