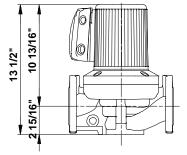

## 96654399 UPS 75-69 F B 60 Hz

Note! All units are in [mm] unless others are stated. Disclaimer: This simplified dimensional drawing does not show all details.

Printed from Grundfos CAPS [2011.05.069]