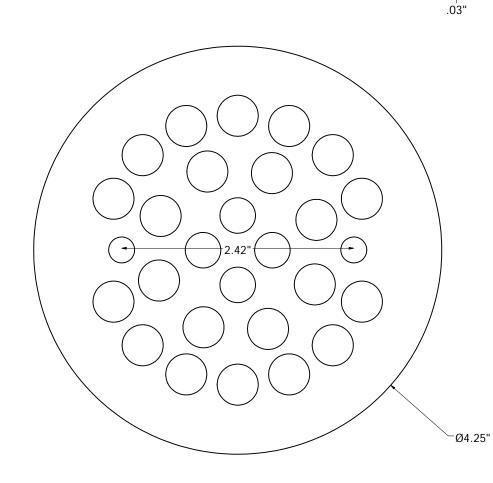

## 4-1/4" STRAINER W/ SCREWS FOR FIBETGLASS SHOWER STALLS

- FITS D41001 AND D41600
- TAPPING SCREWS INCLUDED
- BLISTER CARD PACKING

| 5000                 |   |
|----------------------|---|
| Jones Stephens Corp. | 5 |
|                      | S |
|                      | 1 |

| ] | DRAWN BY<br>ASHLEY KRALOVEC                    |          |                    |                   |                 |                      |                     |
|---|------------------------------------------------|----------|--------------------|-------------------|-----------------|----------------------|---------------------|
| • | SCALE 2:1 DATE 2:1 9-02-11 SHEET 1 OF 1        | FINISH   | STAINLESS<br>STEEL | BRUSHED<br>NICKEL | PEARL<br>NICKEL | OIL RUBBED<br>BRONZE | OLD WORLD<br>BRONZE |
| 7 | 1-800-355-6637<br>FAX NUMBER<br>1-800-462-6991 | PART NO. | D41101             | D4110BN           | D4110NP         | D4110RB              | D4110WB             |