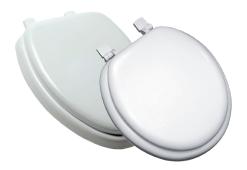

#### Deluxe Soft Seat with Plastic Hinge

Top mount with plastic hinge, closed front, heavy duty embossed vinyl, corrosion-proof self-aligning hardware with plastic hinge, solid wood cores, stainless steel screws, fully adjustable hinge with Antimicrobial and UV protection.

Fights growth of odor-causing bacteria and extends the life of the toilet seat.

| PART NO.  | SUFFIX / COLOR                                                                  |  |
|-----------|---------------------------------------------------------------------------------|--|
| ROUND     |                                                                                 |  |
| C3B5R2    | -00 WHITE<br>-01 BONE<br>-21 PINK<br>-42 BLUE<br>-60 FOREST GREEN<br>-70 CLARET |  |
| ELONGATED |                                                                                 |  |
| C3B5E2    | -00 WHITE<br>-01 BONE                                                           |  |