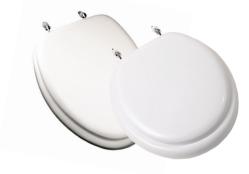

#### Deluxe Soft Seat with Plastic Hinge

Top mount with plastic hinge, closed front, heavy duty embossed vinyl, corrosion-proof self-aligning hardware with plastic hinge, solid wood cores, stainless steel screws, fully adjustable hinge with Antimicrobial and UV protection.

Fights growth of odor-causing bacteria and extends the life of the toilet seat.

| PART NO.  | SUFFIX / COLOR                                                                  |  |
|-----------|---------------------------------------------------------------------------------|--|
| ROUND     |                                                                                 |  |
| C3B5R2    | -00 WHITE<br>-01 BONE<br>-21 PINK<br>-42 BLUE<br>-60 FOREST GREEN<br>-70 CLARET |  |
| ELONGATED |                                                                                 |  |
| C3B5E2    | -00 WHITE<br>-01 BONE                                                           |  |