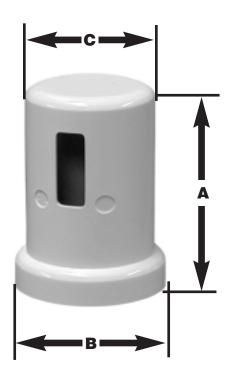

| PART NO.  | DESCRIPTION    | Α                               | В              | С        | D |  |
|-----------|----------------|---------------------------------|----------------|----------|---|--|
| 🗆 A10-010 | Polished Brass | 2 <sup>3</sup> / <sub>4</sub> ″ | 2 1/16″        | 1 11/16″ |   |  |
| 🗆 A10-011 | Euro-white     | 2 <sup>3</sup> /4″              | <b>2</b> 1/16″ | 1 11/16″ |   |  |