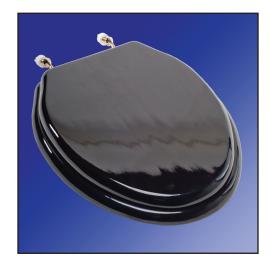

# **Designer Wood Toilet Seat**

**Elongated Closed Front with Cover** 

#### **Features**

- · Solid oak construction Walnut
- · Finger joined and glued construction
- · Dowel rod reinforced construction
- · Eleven step finishing process
- Piano finish fully sealed with 1 mil of high gloss polyurethane
- PVD Non-corrosive hinge post and hardware
- · Four color coordinated bumpers
- · Anti-microbial agent added to sealer
- Made with American Red Oak

#### Seat Color/Finish

Specify Walnut with Piano Finish