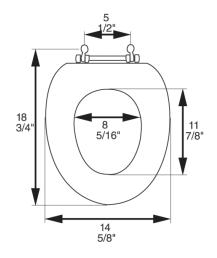

#### **Product Specifications**

Hinge Design: Polished brass, brushed nickel, chrome

Ring Thickness: 1"

Ring Thickness with Bumper: 2 3/8" Height of Seat with Cover: 2 3/4" Size: ANSI Standard Toilet