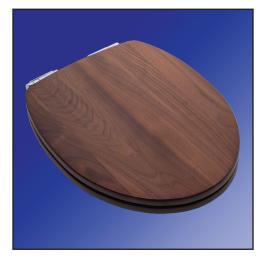

# Designer EZ Close™ Toilet Seat

**Elongated Closed Front with Cover** 

### **Seat Color/Finish**

Specify Natural Black Walnut

# **Additional Information**

Comfort™ Seats solid wood seats are crafted of specially selected hard wood. Our exclusive, durable finish prevents warping and cracking.

Heavy duty EZ Close™ Chrome hinge