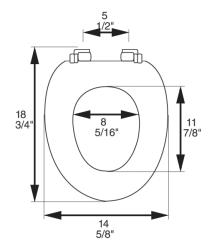

# **Product Specifications**

Hinge Design: Heavy duty EZ Close™ Chrome

Ring Thickness: 1"

Ring Thickness with Bumper: 1 3/8" Height of Seat with Cover: 2 3/4" Size: ANSI Standard Toilet

Size. ANSI Standard Tollet