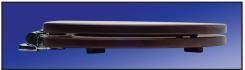

#### **Features**

- EZ Close™ Heavy duty Chrome Hinge
- · Natural Black Walnut construction
- · Finger joined and glued construction
- Dowel rod reinforced construction
- · Fully sealed with polyurethane
- · Non-corrosive Chrome hinge post and hardware
- · Four color-coordinated bumpers
- Made with American-grown Black Walnut

# **Product Specifications**

Hinge Design: Heavy duty EZ Close™ Chrome

Ring Thickness: 1"

Ring Thickness with Bumper: 1 3/8" Height of Seat with Cover: 2 3/4" Size: ANSI Standard Toilet

Size. ANSI Standard Tollet