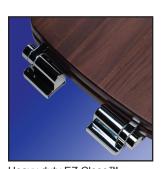

# Designer EZ Close™ Toilet Seat

**Elongated Closed Front with Cover** 

#### **Features**

- EZ Close™ Heavy duty Chrome Hinge
- · Natural Black Walnut construction
- · Finger joined and glued construction
- Dowel rod reinforced construction
- · Fully sealed with polyurethane
- · Non-corrosive Chrome hinge post and hardware
- · Four color-coordinated bumpers
- Made with American-grown Black Walnut

# **Hinge Color/Finish**

Specify Chrome

# **Product Specifications**

Hinge Design: Heavy duty EZ Close™ Chrome

Ring Thickness: 1"

Ring Thickness with Bumper: 1 3/8" Height of Seat with Cover: 2 3/4" Size: ANSI Standard Toilet

Size. ANSI Standard Tollet