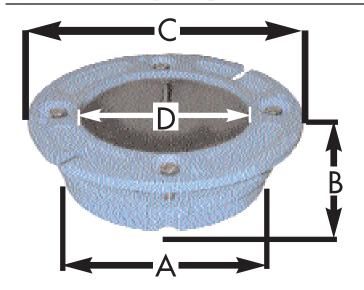

| PART NO.  | SIZE    | Α                  | В                  | С                  | D                  |
|-----------|---------|--------------------|--------------------|--------------------|--------------------|
| □ C40-500 | 4" × 2" | 4 <sup>5</sup> /8" | 1 <sup>3</sup> /4" | 7 <sup>1</sup> /8" | 4 <sup>1</sup> /2" |