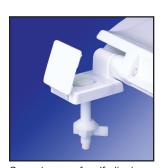

#### **Features**

- Injection molded durable polypropylene plastic with UV protection
- · Molded in bumpers
- · Matching adjustable hinge
- · Corrosion proof POM nuts, bolts and washers
- · Rubberized non-skid pads
- Top mount design
- · Extra-large pintels for stability

## **Product Specifications**

Hinge Design: Slip-fit hinge

Ring Thickness: 5/8"

Ring Thickness with Bumper: 3/4" Height of Seat with Cover: 1 3/8"

Size: ANSI Standard Toilet - Meets Z124.5 Section 5.1.2