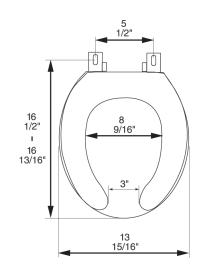

## **Product Specifications**

Hinge Design: Slip-fit hinge

Ring Thickness: 5/8"

Ring Thickness with Bumper: 3/4" Height of Seat with Cover: 1 3/8"

Size: ANSI Standard Toilet - Meets Z124.5 Section 5.1.2