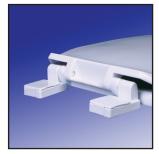

#### **Features**

- Injection molded durable polypropylene plastic with UV protection
- · Molded in bumpers
- · Matching adjustable hinge
- · Corrosion proof POM nuts, bolts and washers
- · Rubberized non-skid pads
- Top mount design
- · Extra-large pintels for stability

## **Product Specifications**

Hinge Design: Slip-fit hinge

Ring Thickness: 5/8"

Ring Thickness with Bumper: 3/4" Height of Seat with Cover: 1 3/8"

Size: ANSI Standard Toilet - Meets Z124.5 Section 5.1.2

## **Additional Information**

All seats feature UV protection.

Corrosion proof, self-aligning hardware

Slip-fit "living" hinge covers