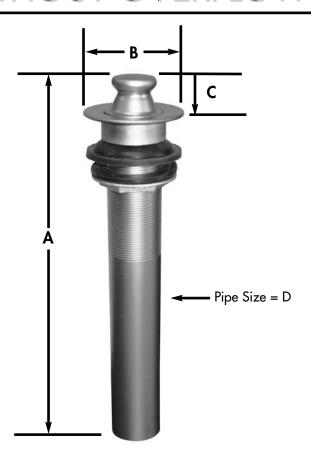

## LAV DRAIN WITHOUT OVERFLOW HOLES

**PART NO.: P35-00BN** 

| PART NO.   | DESCRIPTION                      | Α      | В      | C                | D      |
|------------|----------------------------------|--------|--------|------------------|--------|
| ☐ P35-00BN | Lav drain without overflow holes | 9 1/8" | 2 1/4" | <sup>7</sup> /8" | 1 1/4" |