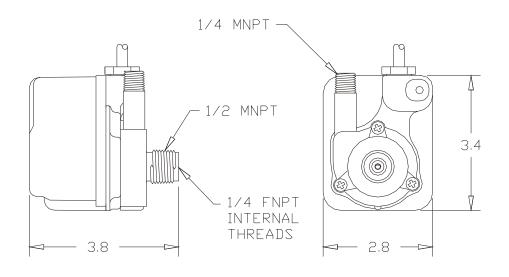

#### Construction

Motor — 1/125 HP Epoxy encapsulated

Maximum Flow Rate — 170 GPH @ 1'

Maximum Head — 7'

Intermittent Liquid Temp up to — 120° F

Intake — 1/2" MNPT & 1/4" FNPT

Discharge — 1/4" MNPT

Housing — Glass filled polyester

## **Specifications**

|         |        |           |                          |            |       |       |       |      |       |          |          |         |      |     | Pwr. |        |
|---------|--------|-----------|--------------------------|------------|-------|-------|-------|------|-------|----------|----------|---------|------|-----|------|--------|
| Model   | Item   |           |                          |            |       |       |       |      |       | Performa | nce (GPH | @ Head) | Shut | Off | Cord | Weight |
| No.     | No.    | Discharge | Intake                   | Listing(s) | HP    | Volts | Hertz | Amps | Watts | 1'       | 3'       | 5'      | Feet | PSI | (ft) | (Lbs.) |
| 1-EA-42 | 518087 | 1/4" MNPT | 1/2" MNPT &<br>1/4" FNPT | UL/CSA     | 1/125 | 115   | 60    | 0.6  | 36    | 170      | 140      | 100     | 7    | 3.0 | 10   | 3.17   |