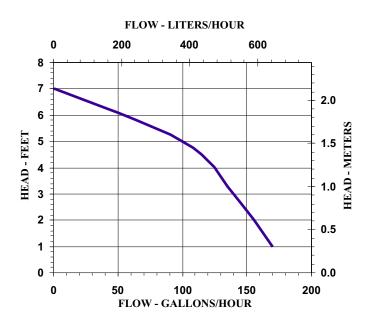

#### Construction

Motor — 1/125 HP Epoxy encapsulated

Maximum Flow Rate — 170 GPH @ 1'

Maximum Head — 7'

Intermittent Liquid Temp up to — 120° F

Intake — 1/2" MNPT & 1/4" FNPT

Discharge — 1/4" MNPT

Housing — Glass filled polyester

## **Specifications**

|         |        |           |                          |            |       |       |       |      |       |          |          |         |      |     | Pwr. |        |
|---------|--------|-----------|--------------------------|------------|-------|-------|-------|------|-------|----------|----------|---------|------|-----|------|--------|
| Model   | Item   |           |                          |            |       |       |       |      |       | Performa | nce (GPH | @ Head) | Shut | Off | Cord | Weight |
| No.     | No.    | Discharge | Intake                   | Listing(s) | HP    | Volts | Hertz | Amps | Watts | 1'       | 3'       | 5'      | Feet | PSI | (ft) | (Lbs.) |
| 1-EA-42 | 518087 | 1/4" MNPT | 1/2" MNPT &<br>1/4" FNPT | UL/CSA     | 1/125 | 115   | 60    | 0.6  | 36    | 170      | 140      | 100     | 7    | 3.0 | 10   | 3.17   |