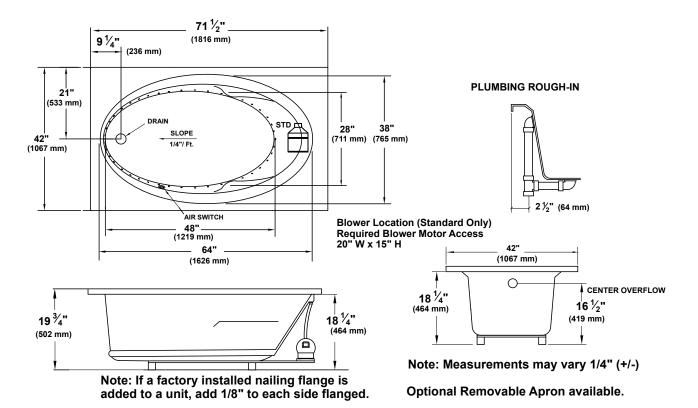

## **Technical Information**.

These dimensions are nominal and subject to change without notice.

When tested for compliance to the requirements of ASME A112.19.7M for "Whirlpool Bath Appliances" and ANSI Z124.1.2M "American National Standard for Plastic Bathtub and Shower Units", the tested units are found to comply and are acceptable for listing under IAPMO R & T.