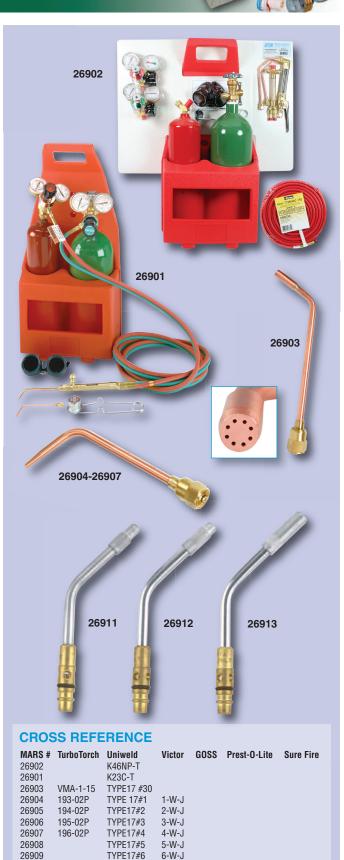

## Oxy Fuel Outfits

These light/medium duty outfits are designed for a variety of HVAC, Plumbing, Refrigeration and general maintenance work. They include cylinders and a tough, lightweight polypropylene carrier. All components are UL listed.

- Torch Handles are machined from high quality forged brass and feature a Tube-in-a-Tube design for high handle strength.
- Oxygen and acetylene regulators are compact rear entry inlet design for better balance and come with 2" easy view gauges.
- Check valves prevent reverse flow of gases which can cause dangerous mixtures. • All cylinders are shipped empty.

### MARS #26901

- **Kit Includes:**
- 1 welding/brazing tip
- 1 multi-flame rosebud tip
- 1 torch handle

1 single flint striker 1 pair torch end check valves

1 plastic carrier 1 "type 40" oxygen cylinder

1 acetylene regulator (rear mount) 1 oxygen regulator (rear mount)

1 "MC" acetylene cylinder 1 eye cup style welding goggles

1 12' grade "R" welding & soldering hose

ERVICE & INSTALLATION

#### MARS #26902

#### Kit includes:

All items included with 26901 1 cutting attachment

## Welding/Brazing/Heating Tips

MARS welding & brazing tips have red copper tip ends and are ideal for soldering, brazing, heating and hardfacing, etc. Interchangeable with all major manufacturers.

| MARS<br>NO. | METAL<br>THICKNESS | DRILL SIZE | OXYGEN<br>(PSIG) | ACETYLENE<br>(PSIG) | ACETYLENE<br>(SCFH) |
|-------------|--------------------|------------|------------------|---------------------|---------------------|
| 26904       | 3/64" – 3/32"      | 60(.040)   | 3/5              | 3/5                 | 3/6                 |
| 26905       | 1/16" – 1/8"       | 56(.046)   | 3/5              | 3/5                 | 5/10                |
| 26906       | 1/8" – 3/16"       | 53(.060)   | 4/7              | 3/6                 | 8/18                |
| 26907       | 3/16 – 1/4"        | 49(.0730)  | 5/10             | 4/7                 | 10/25               |

MARS Rosebud tips are multi-flamed tips designed for heating in confined areas.

| MARS<br>NO. | OXYGEN (PSIG) | BRAZING CAPACITY<br>FOR COPPER |
|-------------|---------------|--------------------------------|
| 26903       | 15            | 1/2" – 6"                      |

| MARS<br>NO. | COPPER TUB<br>SOFT SOLDER | COPPER TUBING CAPACITY<br>SOFT SOLDER SILVER SOLDER |  |  |
|-------------|---------------------------|-----------------------------------------------------|--|--|
| 26911       | 1/4"-1"                   | 1/8"-1/2"                                           |  |  |
| 26912       | 3/4"-1 1/2"               | 1/4"-3/4"                                           |  |  |
| 26913       | 1"-2"                     | 1/2"-1"                                             |  |  |