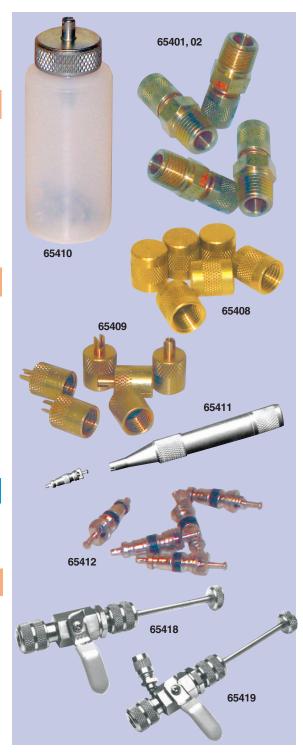

## **Brass Caps & Valve Cores**

| MARS<br>NO. | DESCRIPTION                                                                                   | MARS<br>PACK |
|-------------|-----------------------------------------------------------------------------------------------|--------------|
| 65408       | Round brass flat cap w/neoprene O-ring seal for 1/4" flare, qty 6 per bag                     | 1            |
| 65409       | Round brass cap w/ core wrench top and neoprene O-<br>ring seal for 1/4" flare, qty 6 per bag | 1            |
| 65410       | Plastic core container - includes six valve cores and a core wrench and thread chaser         | 1            |
| 65411       | Brass core remover container with wrench tip - includes three valve cores                     | 1            |
| 65412       | Valve core w/teflon seal, qty. 6 per bag                                                      | 1            |