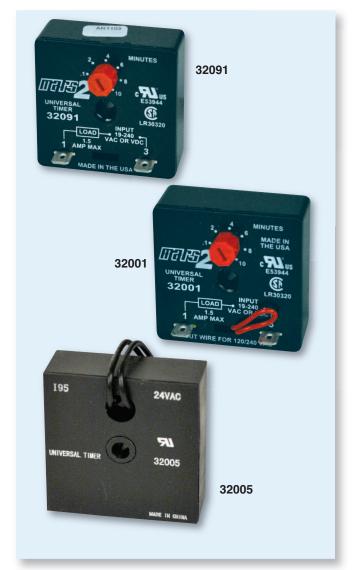

## **Solid State Timers**

The MARS2 Delay on Make Timer is designed to delay energization and prevent short cycling. This one unit covers all operating voltages and time delays. The compact timer mounts in any position and features easy two wire installation. UL recognized.

Two MARS2 Delay on Break Timers, dial adjustable or fixed, are designed to prevent short cycling of air conditioning and heat pump compressors. The compact timers mount in any position and are UL recognized.

| MARS2<br>NO. | REPLACES | VOLTAGE | DELAY TYPE | TIME DELAY RANGE | TYPE OF<br>ADJUSTMENT |
|--------------|----------|---------|------------|------------------|-----------------------|
| 32091        | ICM 105  | 19-240  | On make    | 6 sec. – 10 min. | Dial                  |
| 32001        | ICM 203  | 19-240  | On break   | 6 sec. – 10 min. | Dial adj. 2 terminal  |
| 32005        | ICM 200  | 24      | On break   | 5 min.           | Fixed                 |