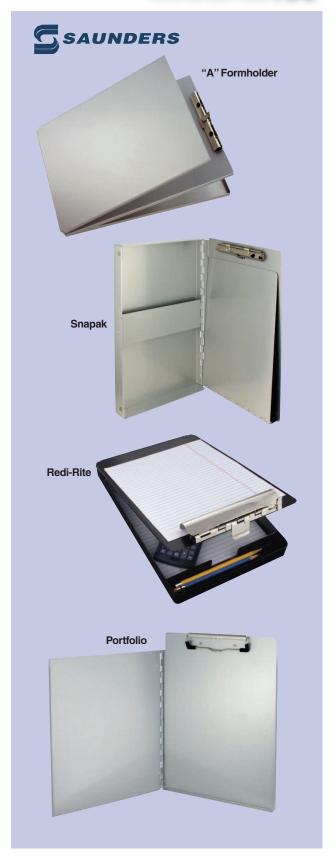

## **MARS Clipboards And Formholders**

MARS aluminum Style A Formholder is versatile, efficient and easy to use. It can be used by both left and right handed people and will accommodate forms ruled either lengthwise or across the width. The storage compartment below keeps completed forms dry and protected.

The MARS Snapaks are very popular aluminum formholders that accommodate loose forms or sales books. Unit opens like a book. Clipboard is included on inside front cover. A hinged aluminum strap on inside back cover holds copies or sales books securely in place. The entire holder folds into a compact protective box to keep forms safe and dry.

The MARS #79558 Redi-Rite is a clipboard on a box. This is the holder to have when you need to carry many forms. Extra storage capacity. All aluminum construction.

MARS #79559 Portfolio is simple yet functional. The cover is hinged on the left with a light spring action so it stays open and stays shut. Paper will stay safe under cover from wind, rain and dirt. Aluminum construction.