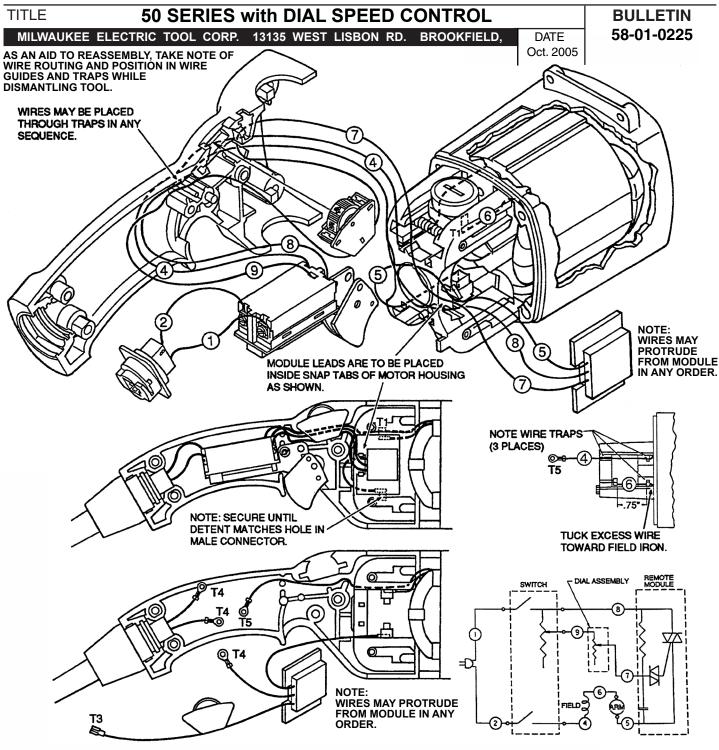

## WIRING INSTRUCTIONS

|             | WIRING SPECIFICATIONS                    |                       |     |         |                                                       |  |  |  |  |
|-------------|------------------------------------------|-----------------------|-----|---------|-------------------------------------------------------|--|--|--|--|
| Wire<br>No. | Wire<br>Color                            | Origin or<br>Part No. | GA. | Length  | Terminals, Connectors and 1 or 2 End Wire Preparation |  |  |  |  |
| 1           | WHITE                                    | CORD                  | 18  | 2-1/4"  | PART OF BLADE HOUSING ASSY. STRIP 3/16" FOR T4.       |  |  |  |  |
| 2           | BLACK                                    | CORD                  | 18  | 2-1/4"  | PART OF BLADE HOUSING ASSY. STRIP 3/16" FOR T4.       |  |  |  |  |
| 4           | BLACK                                    | FIELD                 | 16  | 6"      | STRIP 3/16" FOR T5.                                   |  |  |  |  |
| 5           | BLACK                                    | MODULE                | 18  | 4-1/4"  | PART OF DIAL/MODULE ASSEMBLY. STRIP 1/8" FOR T1.      |  |  |  |  |
| 6           | YELLOW                                   | FIELD                 | 16  | 1-3/8"  | STRIP 1/8" FOR T1.                                    |  |  |  |  |
| 7           | BLACK                                    | MODULE                | 18  | 3"      | PART OF DIAL/MODULE ASSEMBLY.                         |  |  |  |  |
| 8           | BLACK                                    | MODULE                | 18  | 5-9/16" | PART OF DIAL/MODULE ASSEMBLY. STRIP 3/16" FOR T4.     |  |  |  |  |
| 9           | BLACK                                    | DIAL                  | 18  | 2-5/16" | PART OF DIAL/MODULE ASSEMBLY. STRIP 1/8" FOR T3.      |  |  |  |  |
|             | BULK LEAD WIRE - BULLETIN NO. 58-01-0003 |                       |     |         |                                                       |  |  |  |  |

## NOTE:

All leads must be held to  $\pm$  .125". All lead lengths are before stripping.

| TEF                   | TERMINAL DESCRIPTION |       |  |  |  |  |  |
|-----------------------|----------------------|-------|--|--|--|--|--|
| Code                  | Part No.             | Qnty. |  |  |  |  |  |
| T1                    | 23-74-0750           | 2     |  |  |  |  |  |
| T3                    | 23-74-1170           | 1     |  |  |  |  |  |
| T4                    | 23-74-0895           | 3     |  |  |  |  |  |
| T5                    | 23-74-0850           | 1     |  |  |  |  |  |
| CONNECTOR DESCRIPTION |                      |       |  |  |  |  |  |
|                       |                      |       |  |  |  |  |  |