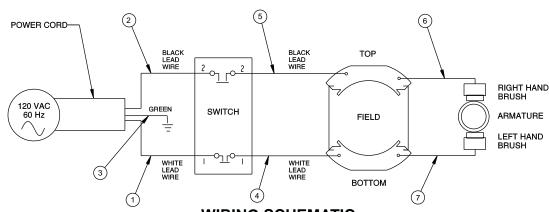

## WIRING SCHEMATIC 6577-20 CONSTRUCTION SHOWN

(For 6477-20 disregard green ground #3)

| WIDING SPECIFICATIONS |                            |                    |                |                                                          |                      |  |  |  |
|-----------------------|----------------------------|--------------------|----------------|----------------------------------------------------------|----------------------|--|--|--|
| WIRING SPECIFICATIONS |                            |                    |                |                                                          |                      |  |  |  |
| Wire<br>No.           | Wire<br>Color              | Origin or<br>Gauge | Length<br>(mm) | Terminals, Connectors and 1 or 2<br>End Wire Preparation | Note                 |  |  |  |
| 1                     | White                      | cord               | 120            | Component of gove                                        | To Switch            |  |  |  |
| 2                     | Black                      | cord               | 100            |                                                          | To Switch            |  |  |  |
| 3                     | Green<br>(6577-20<br>only) | cord               | 125            | Component of cord                                        | To Grounded Location |  |  |  |
| 4                     | White                      | field              | 240            | Common at at find                                        | To Switch            |  |  |  |
| 5                     | Black                      | field              | 224            |                                                          | To Switch            |  |  |  |
| 6                     | Red                        | field              | 61             | Component of field                                       | To Brush Holder      |  |  |  |
| 7                     | Red                        | field              | 61             |                                                          | To Brush Holder      |  |  |  |