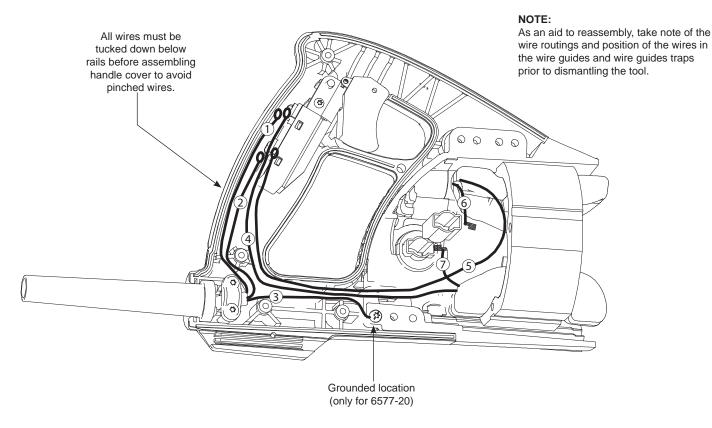

## WIRING SCHEMATIC 6577-20 CONSTRUCTION SHOWN

(For 6477-20 disregard green ground #3)

| WIDING SPECIFICATIONS |                            |                    |                |                                                          |                      |  |  |  |
|-----------------------|----------------------------|--------------------|----------------|----------------------------------------------------------|----------------------|--|--|--|
| WIRING SPECIFICATIONS |                            |                    |                |                                                          |                      |  |  |  |
| Wire<br>No.           | Wire<br>Color              | Origin or<br>Gauge | Length<br>(mm) | Terminals, Connectors and 1 or 2<br>End Wire Preparation | Note                 |  |  |  |
| 1                     | White                      | cord               | 120            | Component of gove                                        | To Switch            |  |  |  |
| 2                     | Black                      | cord               | 100            |                                                          | To Switch            |  |  |  |
| 3                     | Green<br>(6577-20<br>only) | cord               | 125            | Component of cord                                        | To Grounded Location |  |  |  |
| 4                     | White                      | field              | 240            | Common at at find                                        | To Switch            |  |  |  |
| 5                     | Black                      | field              | 224            |                                                          | To Switch            |  |  |  |
| 6                     | Red                        | field              | 61             | Component of field                                       | To Brush Holder      |  |  |  |
| 7                     | Red                        | field              | 61             |                                                          | To Brush Holder      |  |  |  |