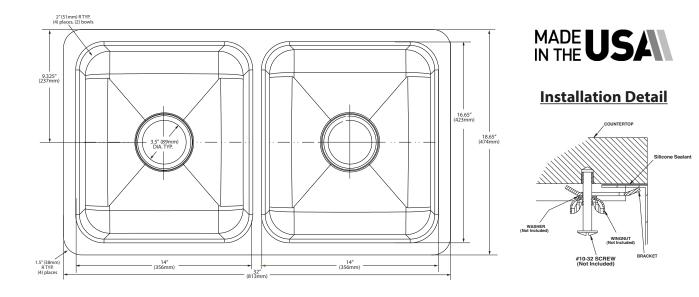

#### SINK DESCRIPTION

- 1800 Series double bowl undermount sink
- 18 gauge stainless steel, Brushed finish
- Center drain location
- Mounting brackets included, other standard mounting hardware and silicone sealant not included
- SoundSHIELD sound absorbing system

#### **CUT OUT DIMENSIONS**

• Template included - template number 22541