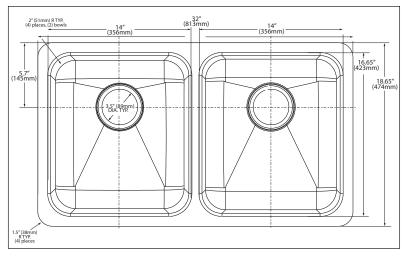

umber | Depth-<br>Inches<br>(left bowl,<br>right bowl) | Drain<br>Placement | Model<br>Specified |
|-----------------|------------------------------------------------|--------------------|--------------------|
| G18242          | 10,8                                           | Center             |                    |
| G18211          | 8                                              | Center             |                    |
| G18212          | 9                                              | Center             |                    |
| G18210          | 7                                              | Center             |                    |
| G18215          | 5.5                                            | Rear               |                    |

### **Rear Drain Configuration**



01/27/2014 1 Scleased 00