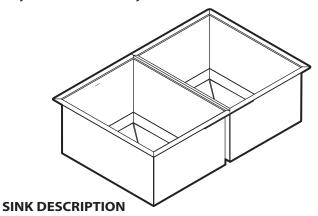

Buy it for looks. Buy it for life.®

- · 1600 Professional Series double bowl undermount
- 16 gauge stainless steel, Brushed finish
- · Center drain
- Mounting brackets included, other standard mounting hardware and silicone sealant not included
- · SoundSHIELD sound absorbing system