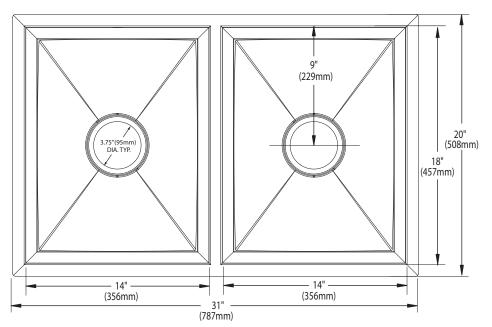

## **CRITICAL DIMENSIONS**

(DO NOT SCALE)

# Specifications

| Model  | Depth- | Drain     | Model     |
|--------|--------|-----------|-----------|
| Number | Inches | Placement | Specified |
| G16200 | 10     | Center    |           |

MADE **USA** 