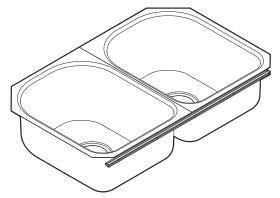

## **SINK DESCRIPTION**

- 1800 Series double bowl undermount sink
- 18 gauge stainless steel, Brushed finish
- · Center or rear drain location as indicated
- Mounting brackets included, other standard mounting hardware and silicone sealant not included
- · SoundSHIELD sound absorbing system