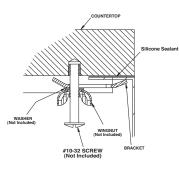

| 7                | Center             |                    |

**Read Drain Configuration** 

## **SINK DESCRIPTION**

- 1800 Series double bowl undermount sink
- 18 gauge stainless steel, Brushed finish
- · Center or rear drain location as indicated
- Mounting brackets included, other standard mounting hardware and silicone sealant not included
- · SoundSHIELD sound absorbing system

## **CUT OUT DIMENSIONS**

· Template included - template number 22524

#### **STANDARDS**

 Third party certified by IAPMO to meet ASME A112.19.3 and all applicable specifications referenced therein

#### **WARRANTY**

• Limited lifetime warranty against material or manufacturing defects to the original consumer purchaser

# **CRITICAL DIMENSIONS**

(DO NOT SCALE)





## **Installation Detail**



11/13