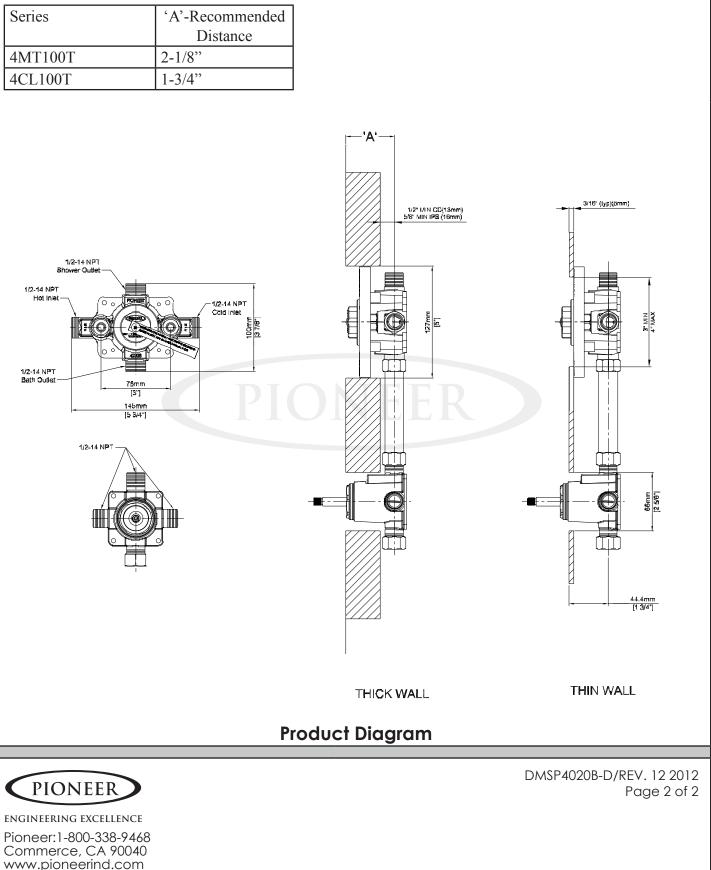

RING EXCELLENCE #4020B-D SPECIFICATION SHEET **DESCRIPTION** Single Handle Tub and Shower With Diverter Valve Set Combo CXC and IPS Inlet and **Outlet Connections** Cartridge, Sleeve, Lock nut, . Retaing Ring Ships With Trim Kit Brass Inlet Stops • Back to Back Installation • Includes Three-way Diverter #4020B-D SHOWN Valve STANDARDS APPLICABLE Model #: ASME A112.18.1 ASSE 1016 . CUPC / IAPMO LISTED Specific Features: Project Name: Submitted For: Model Description Finishes #4020B-D Single Handle Tub and Shower With Diverter Valve Set 🗆 NA DMSP4020B-D/REV. 12 2012 PIONEER Page 1 of 2 ENGINEERING EXCELLENCE Pioneer:1-800-338-9468 Commerce, CA 90040 www.pioneerind.com Pioneer Industries, Inc. © 2013

## #4020B-D

## SPECIFICATION SHEET

## Installation Note:

Pioneer Industries, Inc. © 2013