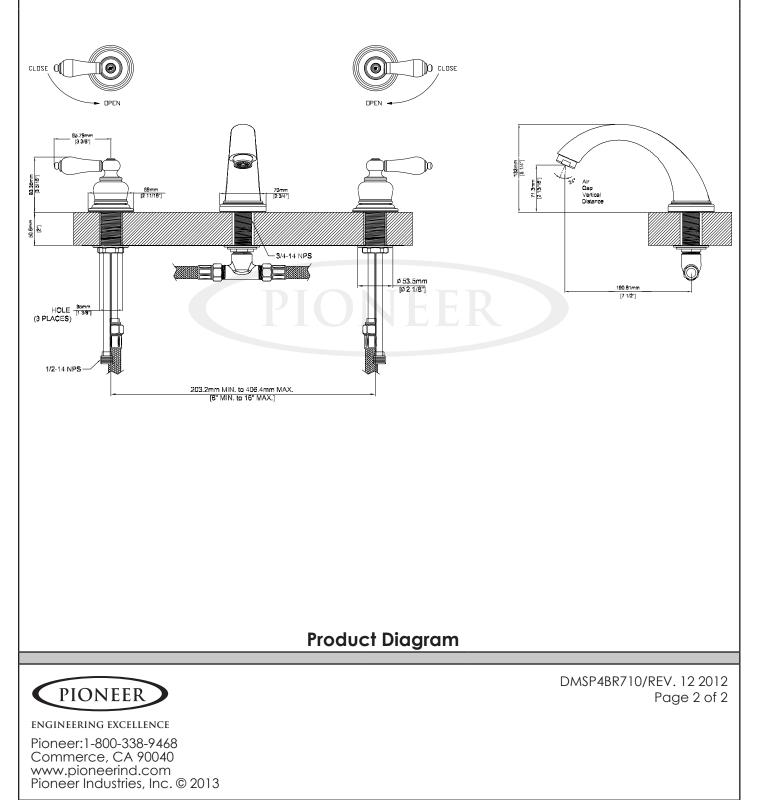

andles PVD Brushed Nickel ΒN . Rigid C Style Spout PVD Polished Nickel ΡN . . 7-1/2" Reach . PB PVD Polished Brass • Ceramic Disc Cartridges . ORB Oil Rubbed Bronze 3-Hole 8" to 16" Installation . Includes Spout and Valve . #4BR710 SHOWN \* ADA Escutcheons Note:-STANDARDS APPLICABLE Rough-in valve included. ASME A112.18.1 . ANSI A117.1 Model #: . CUPC / IAPMO LISTED / ADA COMPLIANT Specific Features: Project Name: Submitted For: Model Description Finishes #4BR710 Two Handle Roman Tub Set DPC Other\_\_\_\_ DMSP4BR710/REV. 12 2012 PIONEER Page 1 of 2 ENGINEERING EXCELLENCE Pioneer:1-800-338-9468 Commerce, CA 90040 www.pioneerind.com

Pioneer Industries, Inc. © 2013

## Brentwood Series #4BR710

SPECIFICATION SHEET

## Installation Note:

Please refer to Installation Guide For this Product.