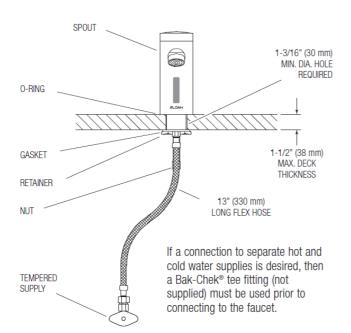

ISM models feature an integral temperature control lever which allows the user to adjust the water temperature. This adjustment can also be converted to a fixed setting. EAF faucets ordered without the ISM variation must be connected to a single, pretempered water supply.

# Sloan Solis® Faucet EAF-275-ISM

EAF-275
Faucet with Single Line Water Supply

EAF-275-ISM Faucet with Hot and Cold Water Supply