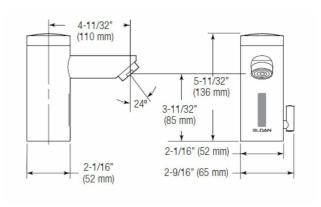

#### Sensor Range

Faucet Adaptive Self-adjustment Range: 2"-14" (51 mm -356 mm) nominal

Nominal: 4" - 5" (102 mm - 127 mm)