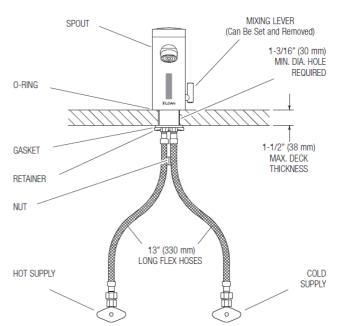

ISM models feature an integral temperature control lever which allows the user to adjust the water temperature. This adjustment can also be converted to a fixed setting. EAF faucets ordered without the ISM variation must be connected to a single, pretempered water supply.

# Sloan Solis® Faucet EAF-275-ISM

EAF-275
Faucet with Single Line Water Supply

EAF-275-ISM Faucet with Hot and Cold Water Supply