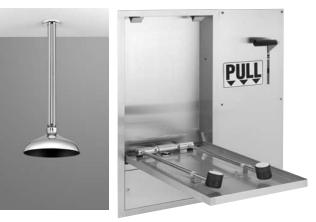

#### **DESCRIPTION**

SE-575-DP/238 is a combination recessed, wall mounted swing down eye/face wash with an integral drain pan and a wall activated deluge shower. The eye/face wash features a stainless steel cabinet and activates automatically as the spray arms are pulled downwards. The extended arms provide for easy accessibility for persons with physical disabilities and a lockable access panel provides for easy serviceability from the front of the unit. The shower features a drop down chrome-plated shower head, stainless steel access panel and activates when the handle is pulled downwards.

#### SPECIFICATIONS EYE/FACE WASH

Spray Heads: (2) plastic, non-aerated Valve: Brass, chrome-plated Activation: Swing activated Inlet: 1/2" NPT female Cabinet: 304 Stainless Steel with satin finish Door (Drain Pan): 304 Stainless Steel with satin finish Eye/Face Wash Flow: 3.9 gpm @ 30 psi Compliance: ANSI Z358.1 Universal Emergency Sign Included

### v

Valve: 1" NPT, stay-open valve. Access Panel: Type 304 Stainless Steel. Activator: Wall mounted stainless steel lever with black plastic rotating handle. Peformance: 20 gpm @ 20 psi

Showerhead: 8" polished chrome plated. Flow Control: Internal 20 gpm regulator