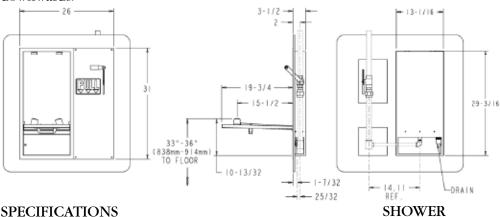

#### SPECIFICATIONS EYE/FACE WASH

Spray Heads: (2) plastic, non-aerated Valve: Brass, chrome-plated Activation: Swing activated Inlet: 1/2" NPT female Cabinet: 304 Stainless Steel with satin finish Door (Drain Pan): 304 Stainless Steel with satin finish Eye/Face Wash Flow: 3.9 gpm @ 30 psi Compliance: ANSI Z358.1 Universal Emergency Sign Included

### v

Valve: 1" NPT, stay-open valve. Access Panel: Type 304 Stainless Steel. Activator: Wall mounted stainless steel lever with black plastic rotating handle. Peformance: 20 gpm @ 20 psi

Showerhead: 8" polished chrome plated. Flow Control: Internal 20 gpm regulator