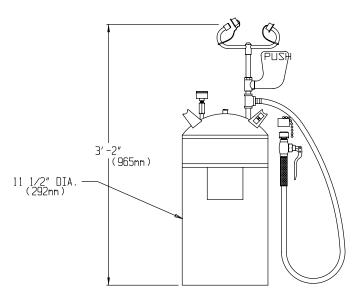

#### **DESCRIPTION**

Portable emergency eyewash. Supplied with stainless steel tank, stay-open full flow ball valve; activated by stainless steel push handle; pressure gauge, air filler, pressure relief valve, twin spray heads with flip-off dust covers, and drench hose activated by a squeeze handle with non-aerated spray nozzel.

### **SPECIFICATIONS**

Tank: 10 gallon stainless steel

Spray heads: (2) yellow plastic spray outlets with flip-top dust caps

Valve: ½" NPT female brass, chrome plated Activator: Stainless steel push handle

Drench Hose:

VALVE: 3/8" NPT femaile brass, chrome-plated

HOSE: 6' reinforced, 750 PSI burst pressure, hose clip for valve and dust cap

Performance:

EYEWASH: 0.4 gpm @ 1.5 psi

HAND HELD SPRAY: 1.5 gpm @ 5.6 psi