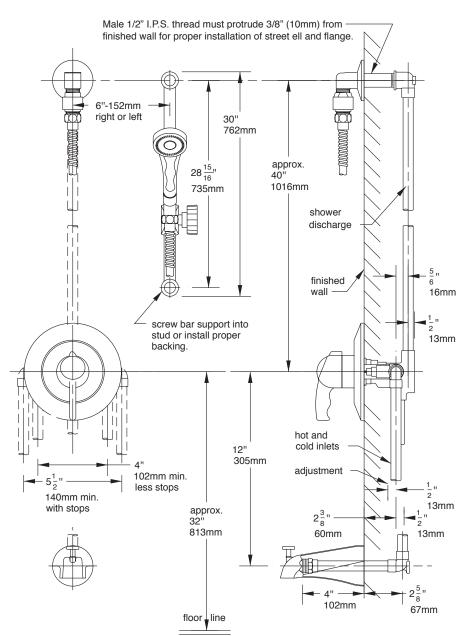

## 25-400-B30-V

**Temptrol II**<sup>™</sup> (2000 Series) Pressure Balancing mixing valve with built-in choke and adjustable stop screw to limit handle turn. Tub spout, wall/hand shower with in-line vacuum breaker, flexible 5' metal hose, wall connection and flange. 30" slide bar for hand shower mounting.

Suffix Suffix X: Integral service stops—allows water shut-off at valve for service

This drawing to be used for rough-in installation only. All floor to center dimensions optional. Concealed piping and fittings not furnished by manufacturer. **Dimensions are for ADA compliance (Americans with Disabilities Act)** consult ADAAG or your state regulations for proper product choice and mounting locations. For complete installation, adjustment and service information see installation instructions.