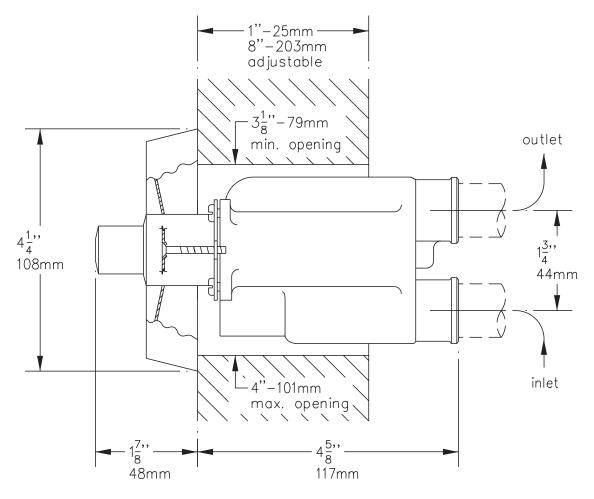

## 4-427

**Showeroff**® shower limiter valve with integral stop and 1/2" IPS back connections. All mounting fasteners for valve are vandal resistant recessed hex socket type.

illustrated with 3"-76mm wall.

This drawing to be used for rough-in installation only. All floor to center dimensions optional. Concealed piping and fittings not furnished by manufacturer. For ADA compliance (Americans with Disabilities Act) consult ADAAG or your state regulations for proper product choice and mounting locations. For complete installation, adjustment and service information see installation instructions.