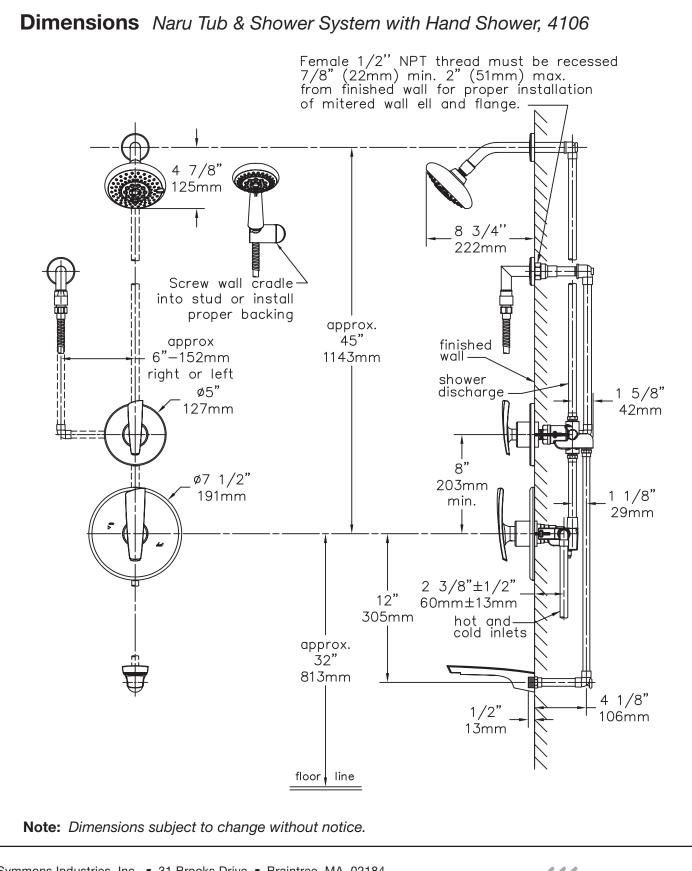

## **Feature Highlights**

- Symmons tub and shower system with lever handles.
- Symmons Temptrol<sup>®</sup> pressure balancing mixing valve with adjustable stop screw to limit handle turn.
- Separate triple outlet lever diverter valve
- Wall/hand shower with 5 foot flexible metal hose, in-line vacuum breaker, wall connection and cradle for hand shower mounting
- Shower head with mounting bracket
- Flow rate 2.5 gpm (9.5 L/min) for both shower head and hand shower
- Tub spout
- Metal construction with polished chrome finish

#### **Model Numbers**

| 4106        | Tub and Shower System with<br>Symmons Temptrol <sup>®</sup> pressure<br>balancing mixing valve<br>p/n 4000-BODY and triple outlet<br>diverter p/n 4-460E-BODY       |
|-------------|---------------------------------------------------------------------------------------------------------------------------------------------------------------------|
| 4106-TRM    | Trim only, valve and diverter must<br>be ordered separately                                                                                                         |
| 4000-BODY   | Symmons Temptrol <sup>®</sup> pressure<br>balancing mixing valve without<br>trim                                                                                    |
| 4000-X-BODY | Symmons Temptrol <sup>®</sup> pressure<br>balancing mixing valve without<br>trim. Valve includes integral<br>service stops to allow water shut-<br>off for service. |
| 4-460E-BODY | Symmons triple outlet diverter valve without trim                                                                                                                   |