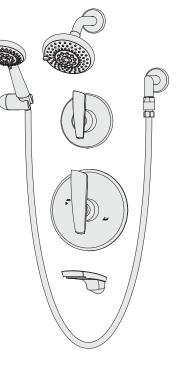

## **Feature Highlights**

- Symmons tub and shower system with lever handles.
- Symmons Temptrol<sup>®</sup> pressure balancing mixing valve with adjustable stop screw to limit handle turn.
- Separate triple outlet lever diverter valve
- Wall/hand shower with 5 foot flexible metal hose, in-line vacuum breaker, wall connection and cradle for hand shower mounting
- Shower head with mounting bracket
- Flow rate 2.5 gpm (9.5 L/min) for both shower head and hand shower
- Tub spout
- Metal construction with polished chrome finish

#### **Model Numbers**

| 4106        | Tub and Shower System with<br>Symmons Temptrol <sup>®</sup> pressure<br>balancing mixing valve<br>p/n 4000-BODY and triple outlet<br>diverter p/n 4-460E-BODY       |
|-------------|---------------------------------------------------------------------------------------------------------------------------------------------------------------------|
| 4106-TRM    | Trim only, valve and diverter must<br>be ordered separately                                                                                                         |
| 4000-BODY   | Symmons Temptrol <sup>®</sup> pressure<br>balancing mixing valve without<br>trim                                                                                    |
| 4000-X-BODY | Symmons Temptrol <sup>®</sup> pressure<br>balancing mixing valve without<br>trim. Valve includes integral<br>service stops to allow water shut-<br>off for service. |
| 4-460E-BODY | Symmons triple outlet diverter valve without trim                                                                                                                   |