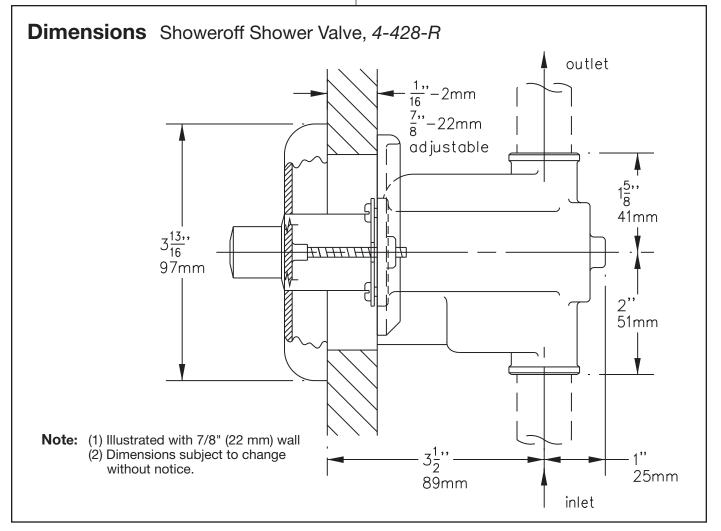

## **Showeroff Shower Limiter Valve** 4-428-R Specification Submittal

4-428-R Showeroff Shower limiter valve

## Feature Highlights

- Showeroff limiter valve for steel walls
- Rear mounting
- Integral service stop for shutting water off when servicing valve cartridge
- 1/2 inch IPS back connections
- Vandal resistant mounting fasteners, recessed hex socket type.