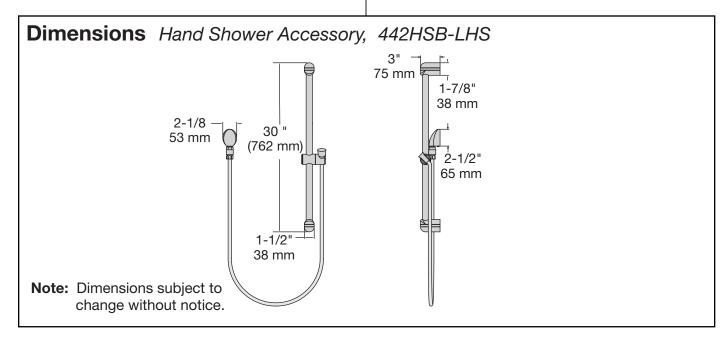

# **Hand Shower Accessory**, 442HSB-LHS Specification Submittal

## **Feature Highlights**

- 5 foot flexible metal hose with in-line vacuum breaker, wall connection, cradle and flange
- 30 inch slide bar for mounting hand shower
- Polished chrome finish (standard)