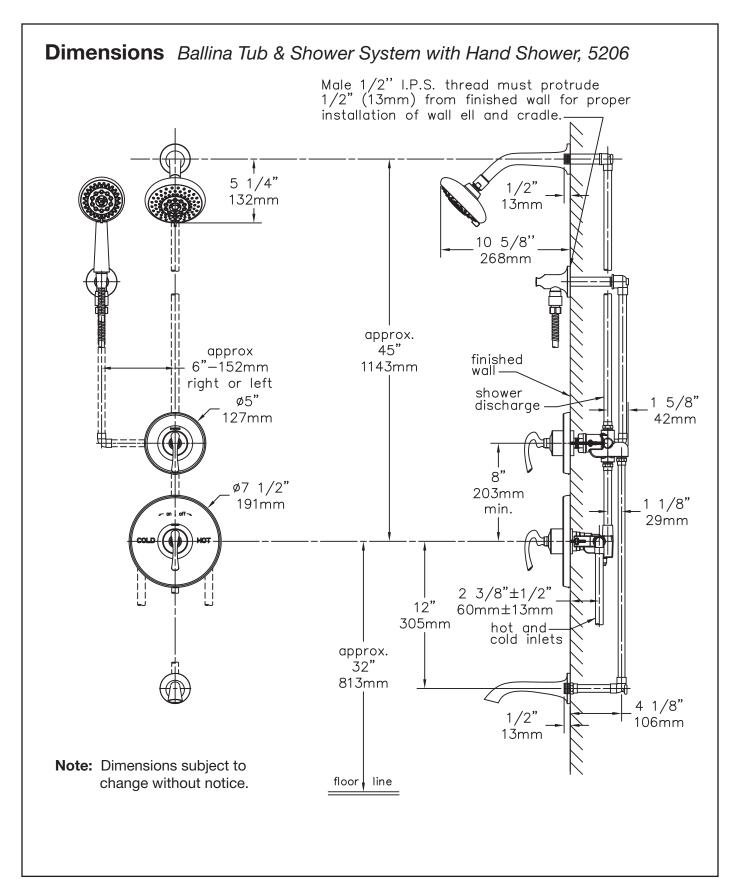

## **Feature Highlights**

- Symmons tub and shower system with lever handles.
- Symmons Temptrol® pressure balancing mixing valve with adjustable stop screw to limit handle turn.
- Separate triple outlet lever diverter valve
- Wall/hand shower with 5 foot flexible metal hose, in-line vacuum breaker, wall connection and cradle for hand shower mounting
- Shower head with mounting bracket
- Standard flow rate is 2.5 gpm (9.5 L/min) for both shower head and hand shower
- Tub spout
- Polished chrome finish

## **Model Numbers**

| 5206        | Tub and Shower System with<br>Symmons Temptrol® pressure<br>balancing mixing valve<br>p/n 4000-BODY and triple outlet<br>diverter p/n 4-460E-BODY |
|-------------|---------------------------------------------------------------------------------------------------------------------------------------------------|
| 5206-TRM    | Trim only, valve and diverter must be ordered separately                                                                                          |
| 4000-BODY   | Symmons Temptrol® pressure balancing mixing valve without trim                                                                                    |
| 4000-X-BODY | Symmons Temptrol® pressure balancing mixing valve without trim. Valve includes integral service stops to allow water shutoff for service.         |
| 4-460E-BODY | Symmons triple outlet diverter valve without trim                                                                                                 |