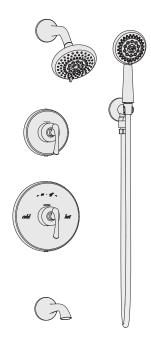

## **Feature Highlights**

- Symmons tub and shower system with lever handles.
- Symmons Temptrol® pressure balancing mixing valve with adjustable stop screw to limit handle turn.
- Separate triple outlet lever diverter valve
- Wall/hand shower with 5 foot flexible metal hose, in-line vacuum breaker, wall connection and cradle for hand shower mounting
- Shower head with mounting bracket
- Standard flow rate is 2.5 gpm (9.5 L/min) for both shower head and hand shower
- Tub spout
- Polished chrome finish

## **Model Numbers**

| 5206        | Tub and Shower System with<br>Symmons Temptrol® pressure<br>balancing mixing valve<br>p/n 4000-BODY and triple outlet<br>diverter p/n 4-460E-BODY |
|-------------|---------------------------------------------------------------------------------------------------------------------------------------------------|
| 5206-TRM    | Trim only, valve and diverter must be ordered separately                                                                                          |
| 4000-BODY   | Symmons Temptrol® pressure balancing mixing valve without trim                                                                                    |
| 4000-X-BODY | Symmons Temptrol® pressure balancing mixing valve without trim. Valve includes integral service stops to allow water shutoff for service.         |
| 4-460E-BODY | Symmons triple outlet diverter valve without trim                                                                                                 |