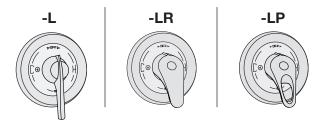

# Handle Options / Modifications

Append appropriate -suffix to model number.

- □ -L Single blade style lever handle
  - -LR lever handle

-LP Loop style lever handle