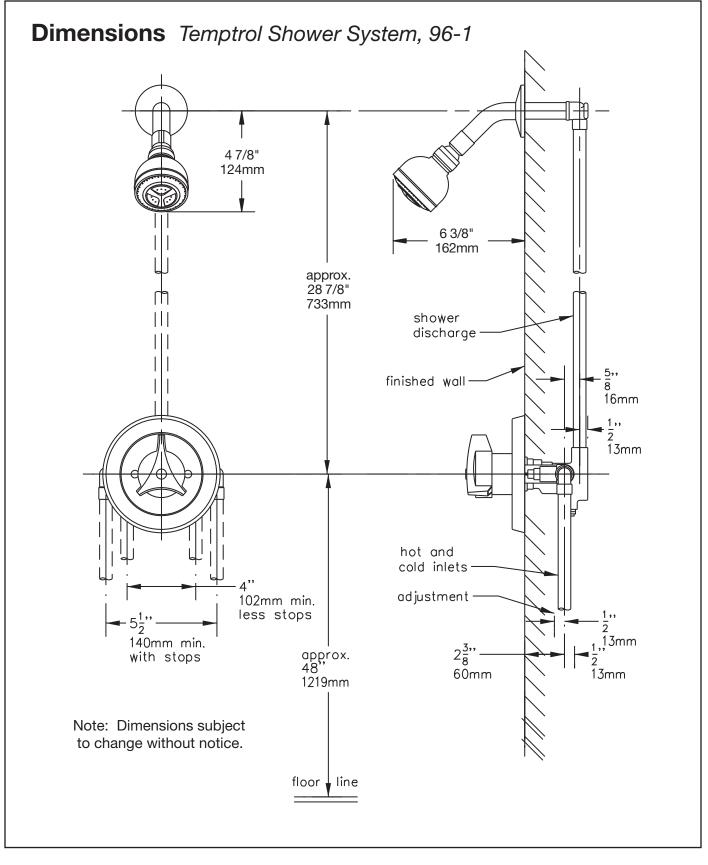

#### Feature Highlights

- Symmons shower system
- Symmons Temptrol<sup>®</sup> pressure balancing mixing valve with adjustable stop screw to limit handle turn.
- Clear-flo Showerhead #4-228 single mode with adjustable flood or mist spray
- Showerhead mounting arm and flange
- Flow rate 2.5 gpm (9.5 L/min)
  Optional lower flow rate restrictor available
- Polished chrome finish (standard)