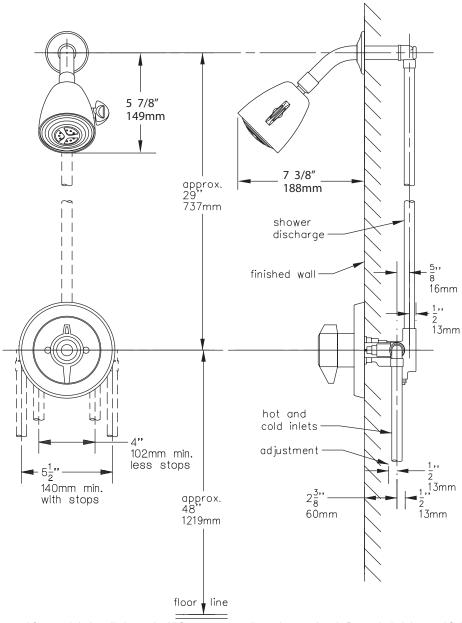

## **BP-56-1-231**

**Temptrol II**<sup>™</sup> Pressure Balancing mixing valve with lucite handle and adjustable stop screw to limit handle turn. Super shower head with arm and flange.

**Suffix X:** Integral service stops—allows water shut-off at valve for service

This drawing to be used for rough-in installation only. All floor to center dimensions optional. Concealed piping and fittings not furnished by manufacturer. For ADA compliance (Americans with Disabilities Act) consult ADAAG or your state regulations for proper product choice and mounting locations. For complete installation, adjustment and service information see installation instructions.