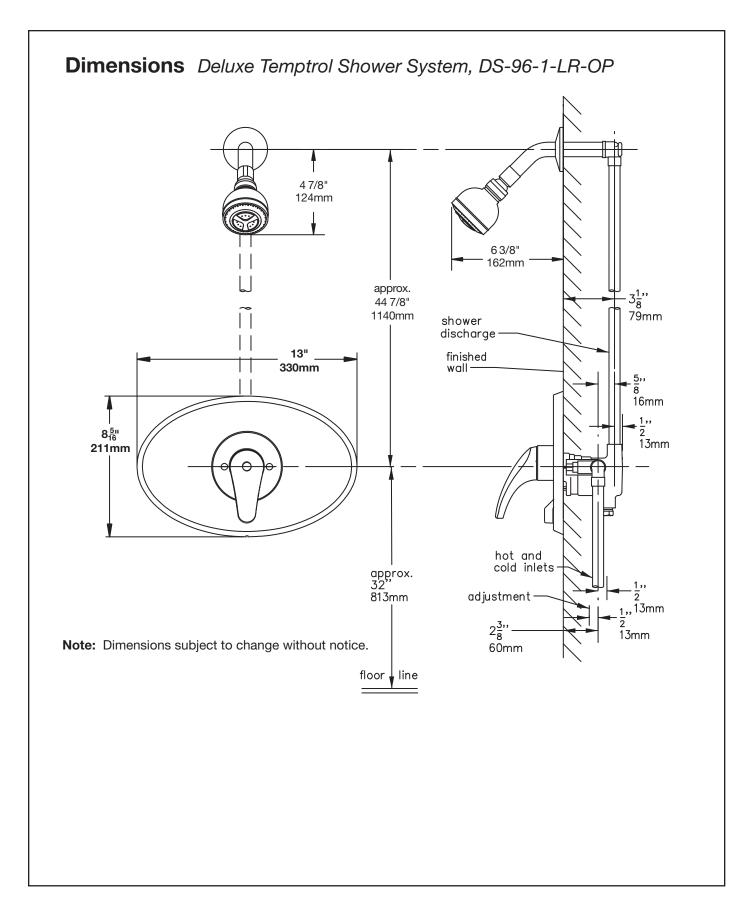

#### **Model Numbers**

□ DS-96-1-LR-OP.... Symmons Shower System with Temptrol® pressure balancing mixing valve,