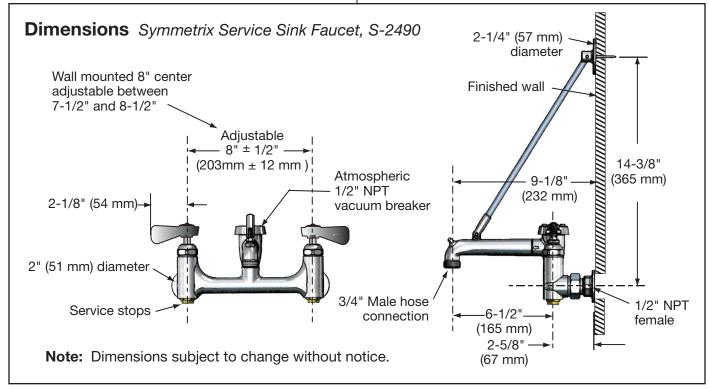

## **Feature Highlights**

- Service sink faucet, blade style handles and pail hook
- Wall mounted 8" centers adjustable 7-1/2" 8-1/2"
- 1/2 inch IPS eccentric female threaded supply inlets
- Integral check stems to prevent thermal cross over between hot and cold supply inputs
- 3/4 inch hose thread spout with vacuum breaker
- Brass compression cartridges and screw driver adjustable stops to shut water off when replacing
- Hot and cold colored indicators
- Rough chrome finish (standard)