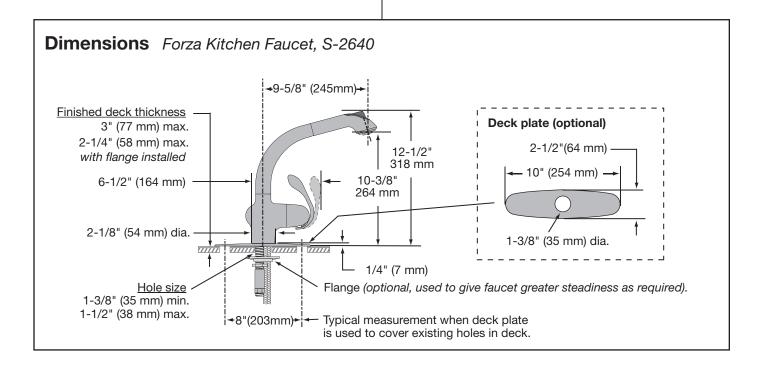

## **Model Numbers**

S-2640...... Chrome finish
S-2640-STN..... Satin Nickel finish
S-2640-STS..... Stainless Steel finish