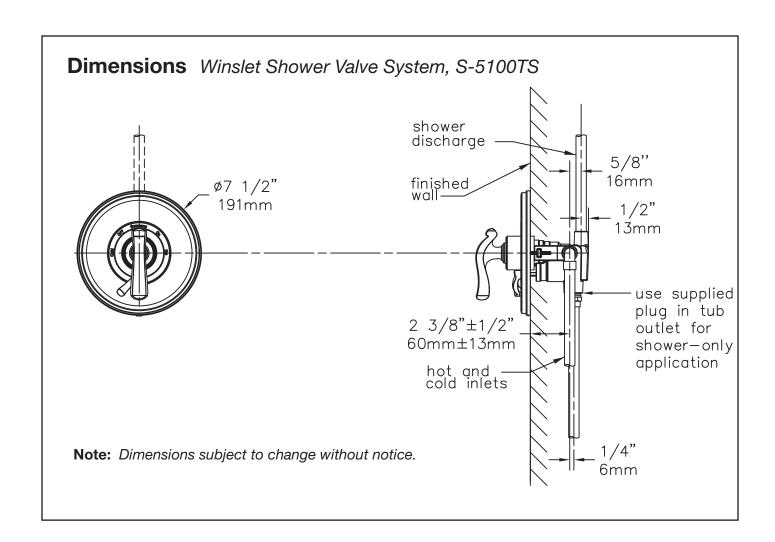

Valve includes integral service stops to allow water shut-off for service.

#### **Options / Modifications**

П

Append appropriate -suffix to model number.

- ☐ -IPS 1/2 inch female IPS connections on Symmons Temptrol® mixing valve
  - -X Symmons Temptrol® pressure balancing mixing valve includes integral service stops to allow water shut-off for service, p/n S-4002-X-BODY. (Option only applies when ordering model S-5100TS)

### **Finish Options / Modifications**

Append appropriate -suffix to model number.

- -STN Satin nickel
- ☐ -ORB Oil Rubbed Bronze
  - Polished chrome (standard finish)

#### Warranty

- Limited Lifetime to the original end purchaser in consumer installations.
- 5 years for commercial installations

#### Standards / Certifications

ASME A112.18.1-2005/CSA B125.1-05