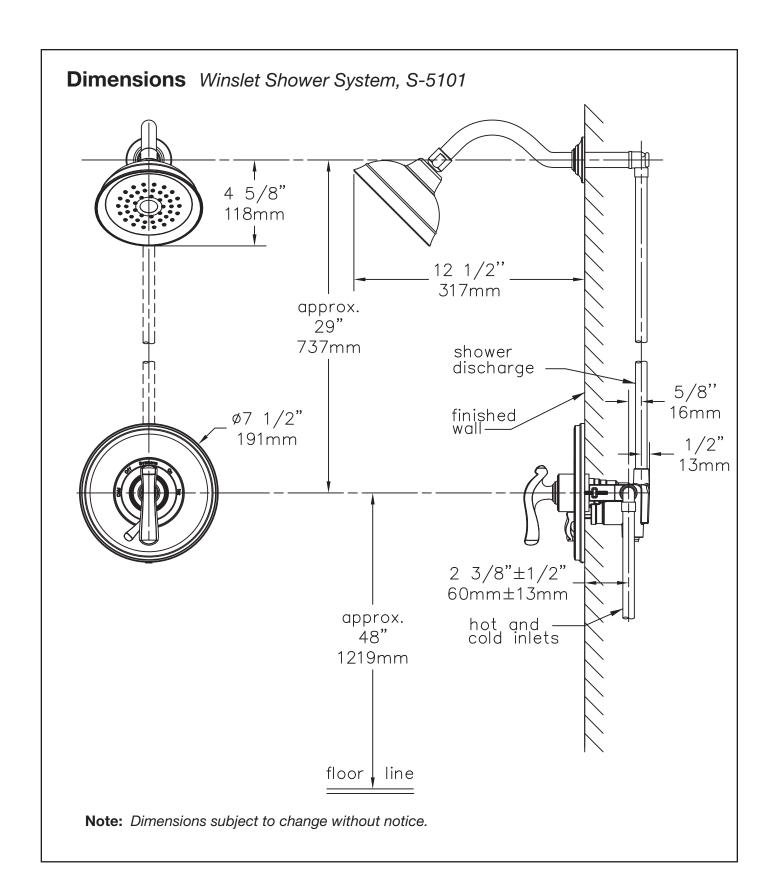

/ Modifications**

Append appropriate -suffix to model number.

- ☐ -IPS 1/2 inch female IPS connections on Symmons Temptrol® mixing valve
- ¬X Symmons Temptrol® pressure balancing mixing valve includes integral service stops to allow water shut-off for service, p/n S-4002-X-BODY. (Option only applies when ordering model S-5101.)
- □ -2.0 2.0 (7.6 L/min) Flow rate restrictor
- $\Box$  -1.5 1.5 (5.7 L/min) Flow rate restrictor

# **Finish Options / Modifications**

Append appropriate -suffix to model number.

- ☐ -STN Satin nickel
- ☐ -ORB Oil Rubbed Bronze
  - Polished chrome (standard finish)

## Warranty

- Limited Lifetime to the original end purchaser in consumer installations.
- 5 years for commercial installations

#### Standards / Certifications

ASME A112.18.1-2005/CSA B125.1-05



Symmons Industries, Inc. = 31 Brooks Drive = Braintree, MA 02184 (800) 796-6667, (781) 848-2250 = Fax (800) 961-9621, (781) 664-1300 Website: www.symmons.com = Email: customerservice@symmons.com