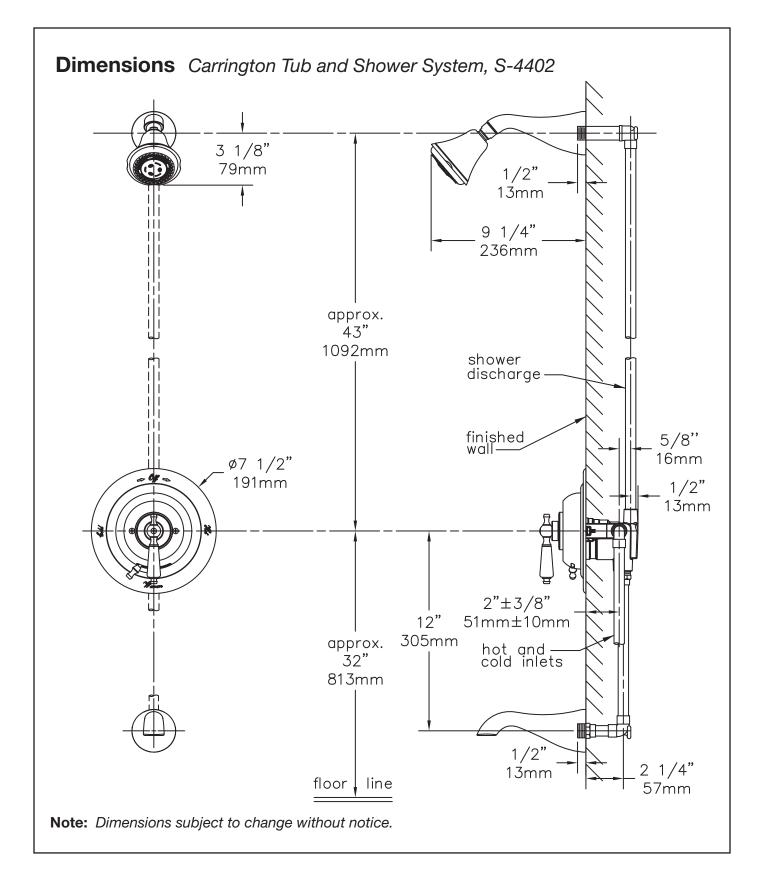

## Tub and Shower System S-4402 **Specification Submittal**

### Feature Highlights

- Symmons tub and shower system with lever handles.
- Symmons Temptrol<sup>®</sup> pressure balancing mixing valve with adjustable stop screw to limit handle turn.
- Secondary integral diverter/volume control handle
- Three mode shower head with arm and flange
- Flow rate 2.5 gpm (9.5 L/min)
- Tub spout
- Metal construction with polished chrome finish