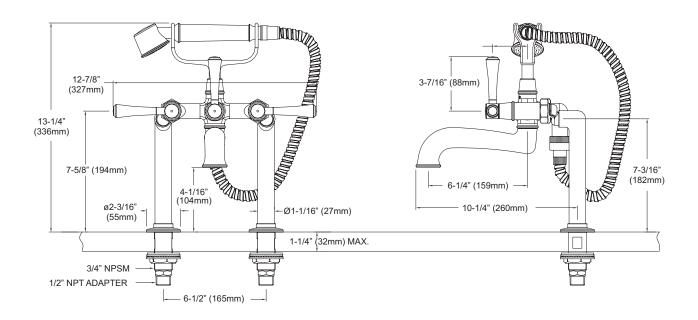

### **SPECIFICATIONS**

Warranty Lifetime Limited Warranty

(Residential Use)

One Year (Commercial Use)

Material BrassShipping Weight 17.5 lbs.

Shipping Dimensions 12-3/4"L x 10-3/4"W x

10-1/2"H

These dimensions and specifications are subject to change without notice