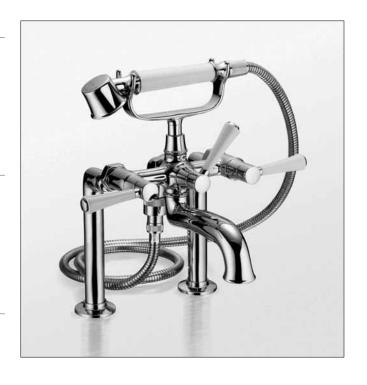

# Clayton® Deck-Mount Bath Faucet

PRODUCT SPECIFICATION

Two-handle deck-mounted tub filler shall feature durable brass construction and thermostatic control. Shall also feature washerless ceramic disk valve cartridges and handshower. Fitting shall be TOTO Model TB784DD\_\_\_\_.