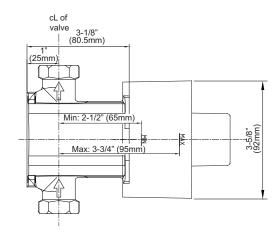

TOTO<sub>®</sub> TS6P

# Push Button Valve (Rough Valve only)

#### **FEATURES**

- NPT connection
- Push button technology

#### CODES/STANDARDS

- Meets or exceeds ASME A112.18.1/CSA B125.1
- Certifications: IAPMO(cUPC), State of Massachusetts, City of Los Angeles, and others
- Code Compliance: UPC, IPC, NSPC, NPC Canada, and others





## PRODUCT SPECIFICATION

The push button valve shall have a NPT connection. Push button valve shall have push button technology. Push button valve shall be TOTO Model TS6P.

## Push Button Valve (Rough Valve only)

## **SPECIFICATIONS**

Warranty Lifetime Limited Warranty

(Residential Use)

One Year (Commercial Use)

Material BrassShipping Weight 2.17 lbs.

Shipping Dimensions 7"L x 6-1/4"W x 5"H











These dimensions and specifications are subject to change without notice