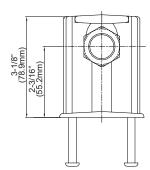

## **SPECIFICATIONS**

Warranty Lifetime Limited Warranty

(Residential Use)

One Year (Commercial Use)

Material BrassShipping Weight 2.17 lbs.

Shipping Dimensions 7"L x 6-1/4"W x 5"H

These dimensions and specifications are subject to change without notice