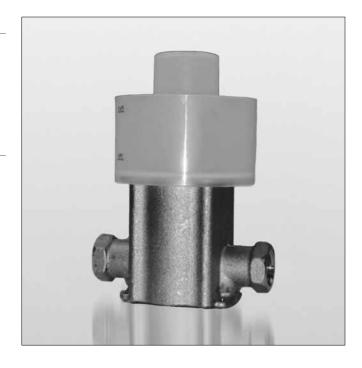

# Push Button Valve (Rough Valve only)

#### **FEATURES**

- NPT connection
- Push button technology

## PRODUCT SPECIFICATION

The push button valve shall have a NPT connection. Push button valve shall have push button technology. Push button valve shall be TOTO Model TS6P.