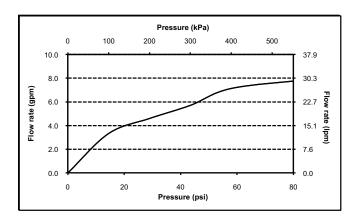

## PRODUCT SPECIFICATION

The push button valve shall have a NPT connection. Push button valve shall have push button technology. Push button valve shall be TOTO Model TS6P.