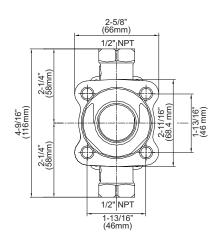

## **SPECIFICATIONS**

Warranty Lifetime Limited Warranty

(Residential Use)

One Year (Commercial Use)

Material BrassShipping Weight 2.17 lbs.

Shipping Dimensions 7"L x 6-1/4"W x 5"H

These dimensions and specifications are subject to change without notice