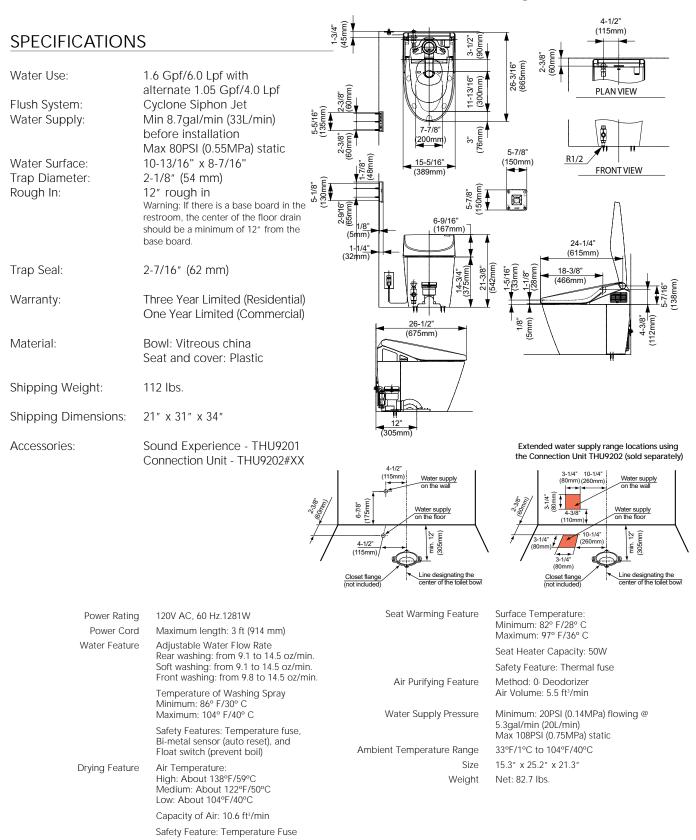

#### PRODUCT SPECIFICATION

The Neorest 550 uses our Cyclone flushing system toilet shall be 1.02GPF/4.0LPF and 1.6GOF/6.0LPF. Toilet shall have SanaGloss ceramic glaze. Toilet shall be of skirted design, elongated front bowl with auto open and close seat. Toilet shall be TOTO Model MS980CMG\_\_\_\_\_.

#### CODES/STANDARDS

- Meets and exceeds ASME A112.4.2, ASME A112.19.2/CSA B45.1, ASME A112.18.1/CSA B125.1, UL 1431, CSA C22.2 # 68
- Certifications: IAPMO(cUPC), Intertek, State of Massachusetts, City of Los Angeles and others
- Code Compliance: UPC, IPC, NSPC, NPC Canada, and others