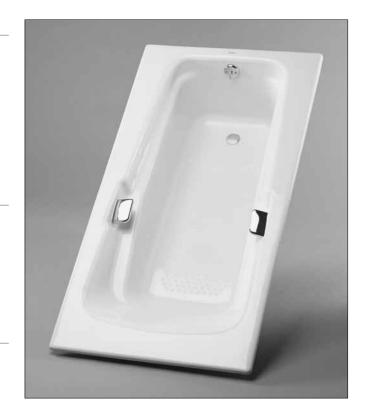

# **Enameled Cast Iron Bathtub**

#### **FEATURES**

- 60-3/8" x 36-1/4" x 22-1/4"
- Elegant, deep soaking design
- Cast iron construction provides years of durability
- Slip-resistant surface
- Stainless steel grab bars

#### PRODUCT SPECIFICATION

The Enameled Cast Iron Bathtub construction shall prove the ultimate in strength and durability, while a slip-resistant surface enhances safety in the bath. Cast Iron Bathtub shall be TOTO Model FBY1500P\_\_\_\_.