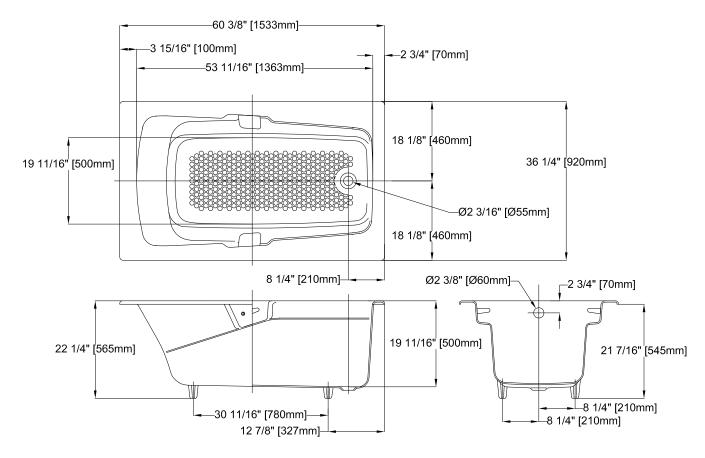

#### **SPECIFICATIONS**

• Size 60-3/8"L x 36-1/4"W

Depth 22-1/4"

WarrantyMaterialLifetime Limited WarrantyEnameled Cast Iron

Shipping Weight 353 lbs.

• Shipping Dimensions 76-15/16"L x 40-3/8"W x

23-5/8"H

#### **INSTALLATION NOTES**

A frame cutout guide is available for drop-in installation. A template is available for under mount installation.

These dimensions and specifications are subject to change without notice