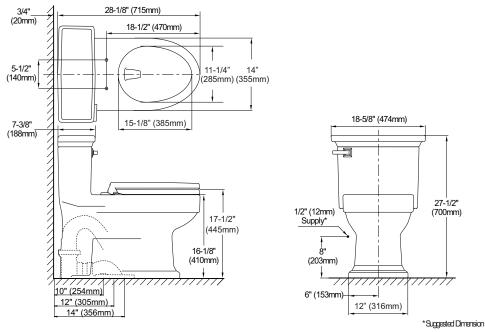

#### **SPECIFICATIONS**

- 1.6 GPF/6.0LPF Water Use •
- Flush System G-Max
- Min. Water Pressure 8 psi (static)
- 10-3/4" x 8-1/4" Water Surface 2-1/8"
- Trap Diameter •
- Rough-in 12", 10" and 14" optional
- Trap Seal 2-1/4"
- Warranty One Year Limited Warranty ٠
- Material Vitreous china •
- Shipping Weight 120 lbs.
- Shipping Dimensions 32" L X 20"W X 17-3/4" H1 X 28-3/4" H<sup>2</sup>