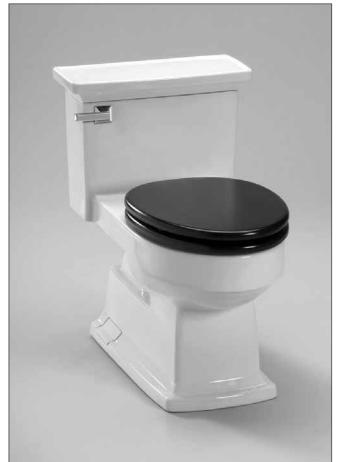

## Lloyd<sup>®</sup> One-Piece Toilet, 1.6GPF

#### **FEATURES**

- G-Max<sup>®</sup> flushing system, (1.6GPF/6.0LPF)
- Universal Height
- Decorative one-piece with skirted design and high-• profile tank
- Elongated front bowl with SoftClose<sup>®</sup> maple seat ٠ (SS304) Seat and lid gently close with the touch of a hand
- Chrome trip lever
- 12" Unifit rough-in (included), less supply

### Lloyd® One-Piece Toilet, 1.6GPF