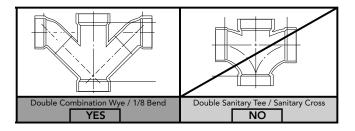

#### INSTALLATION NOTES

Back-to-Back Toilet Installations:

TOTO recommends the use of a nationally listed, double sanitary tee-wye only, in vertical waste stacks, in accordance with the stipulations noted in the majority of nationally recognized plumbing codes.