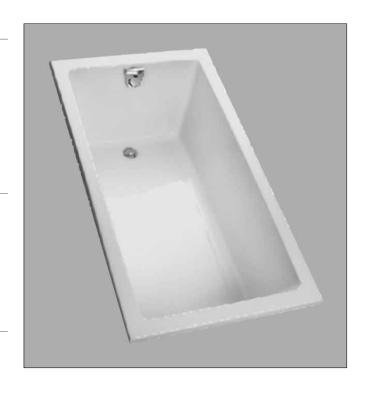

# **FEATURES**

- 59-1/16" x 31-1/2" x 23-1/4"
- Elegant, drop in styling
- Cast-iron construction provides years of durability
- Slip-resistant surface

# PRODUCT SPECIFICATION

The Enameled Cast Iron Bathtub construction shall prove the ultimate in strength and durability, while a slip-resistant surface enhances safety in the bath. Cast Iron Bathtub shall be TOTO Model FBY1550P\_\_\_\_.