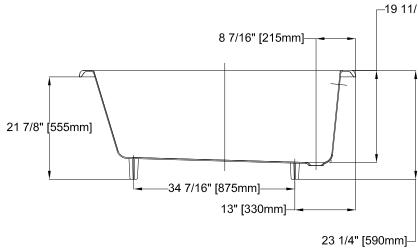

# **FEATURES**

- 59-1/16" x 31-1/2" x 23-1/4"
- Elegant, drop in styling
- Cast-iron construction provides years of durability
- Slip-resistant surface

# **SPECIFICATIONS**

Size 59-1/16"L x 31-1/2"W

• Depth 19-11/16"

Warranty
Material
Lifetime Limited Warranty
Enameled Cast Iron

Shipping Weight 346 lbs.

• Shipping Dimensions 63-3/8"L x 35-13/16"W x

28-5/16"H