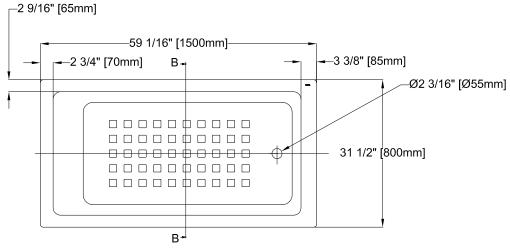

# **FEATURES**

- 59-1/16" x 31-1/2" x 23-1/4"
- Elegant, drop in styling
- Cast-iron construction provides years of durability
- Slip-resistant surface

# **SPECIFICATIONS**

Size 59-1/16"L x 31-1/2"W

• Depth 19-11/16"

Warranty
Material
Lifetime Limited Warranty
Enameled Cast Iron

Shipping Weight 346 lbs.

• Shipping Dimensions 63-3/8"L x 35-13/16"W x

28-5/16"H