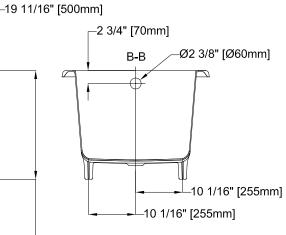

# **SPECIFICATIONS**

Size 59-1/16"L x 31-1/2"W

• Depth 19-11/16"

Warranty
Material
Lifetime Limited Warranty
Enameled Cast Iron

Shipping Weight 346 lbs.

• Shipping Dimensions 63-3/8"L x 35-13/16"W x

28-5/16"H