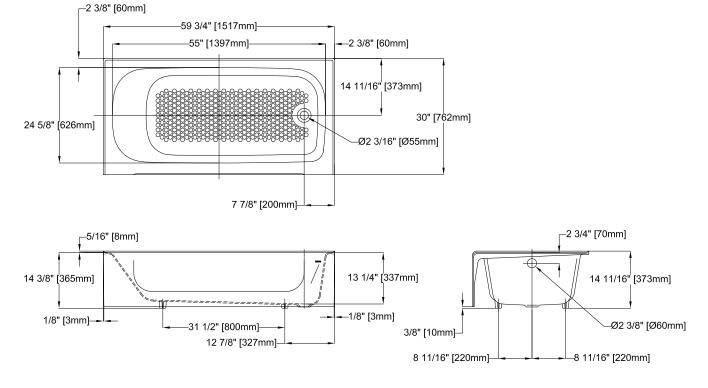

### FEATURES

- 59-3/4" x 30" x 14-11/16"
- Apron front
- Cast-iron construction provides years of durability
- Slip-resistant surface
- Tile-in flanges on 3 sides

#### **SPECIFICATIONS**

- Size 59-3/4"L x 30"W
- Depth 14-11/16"
- Warranty Lifetime Limited Warranty
- Material
- Enameled Cast Iron 353 lbs.
- Shipping Weight
  - Shipping Dimensions 62-5/8"L x 32-7/8"W x