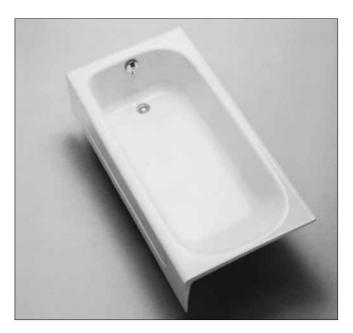

# FBY1515

# Enameled Cast Iron Bathtub

### FEATURES

- 59-3/4" x 30" x 14-11/16"
- Apron front
- Cast-iron construction provides years of durability
- Slip-resistant surface
- Tile-in flanges on 3 sides

## Enameled Cast Iron Bathtub