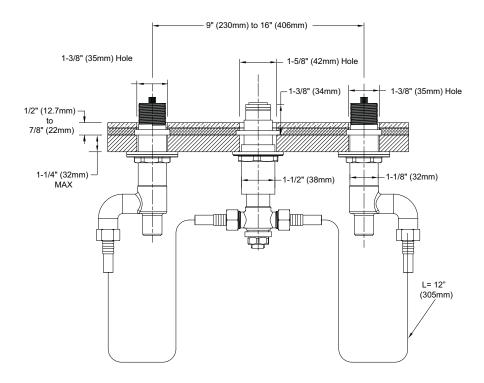

#### **INSTALLATION NOTES**

Warranty Lifetime Limited Warranty

(Residential Use)

One Year (Commercial Use)

Material BronzeShipping Weight 7.0 lbs.

• Shipping Dimensions 21"L x 10"W x 3-1/2"H

BATH TRIM REQUIRED: Deck-Mount Tub Filler Trim sold separately.

IMPORTANT NOTE: This valve/trim can only be installed in a built-up deck. It cannot be installed on pre-finished deck or on tub rim.