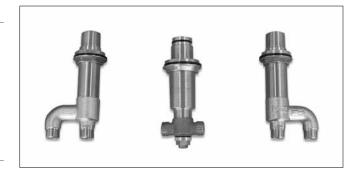

#### **Deck-Mount Tub Filler Valve**

#### **INSTALLATION NOTES**

Warranty Lifetime Limited Warranty

(Residential Use)

One Year (Commercial Use)

Material BronzeShipping Weight 7.0 lbs.

• Shipping Dimensions 21"L x 10"W x 3-1/2"H

BATH TRIM REQUIRED: Deck-Mount Tub Filler Trim sold separately.