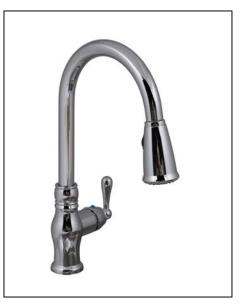

# *WUTRA***<sup>®</sup> KITCHEN FAUCET**

## STANDARD SPECIFICATIONS

- Metal lever handle .
- Pull-down spout
- 1 or 3 hole installation
- Optional deckplate included
- Ceramic disc cartridge
- . 1.8gpm max @ 60psi
- Solid brass waterway

### **FINISHES INCLUDE**

- Chrome (UF14100)
- Stainless steel (UF14103)
- Oil rubbed bronze (UF14105)