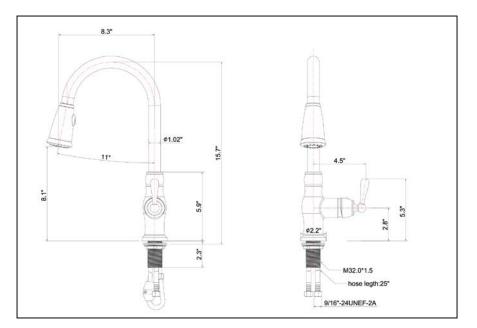

## STANDARD SPECIFICATIONS

- Metal lever handle .
- Pull-down spout
- 1 or 3 hole installation
- Optional deckplate included
- Ceramic disc cartridge
- . 1.8gpm max @ 60psi
- Solid brass waterway